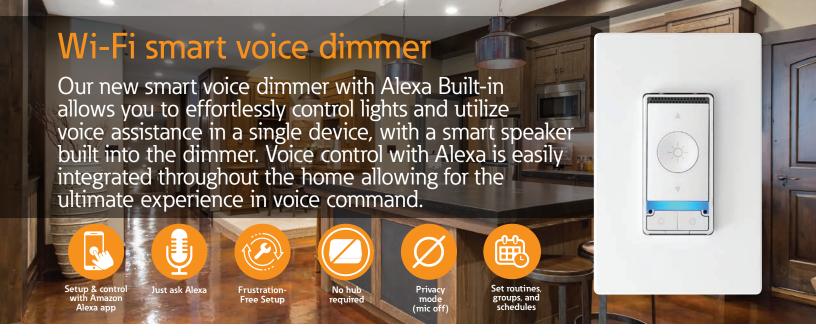

## **Design features**

- Control dimmer using the Amazon Alexa App or by voice commands with Alexa Built-in
- No hub required
- Compatible with regular 3-way switch for 3-way control
- Neutral wire required for installation
- Air-gap switch disconnects power to dimmer and load
- Adjustable high-level trim setting for additional energy savings
- Adjustable low-level trim setting helps prevent flickering
- LED indicator bar indicates seleted light level
- When the lights are OFF, press and hold the ON/OFF button for 2 seconds. The device will then instantly turn ON at its maximum brightness level
- Adjust how long lights stay on to allow for a safe, convenient exit
- LED indicator system alerts if the device is not set up in the network
- Preset whether the devices comes on or stays off following a power outage
- Supports multiple languages English, French, Spanish