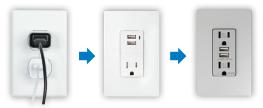

#### **Commit to convenience**

USB charging devices allow for a quick and convenient charging of electronic devices without the need for bulky adpaters.