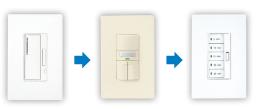

### **Effects of efficiency**

Consider energy saving devices such as dimmers, sensors and timers to help maximize energy savings on your utility bill.