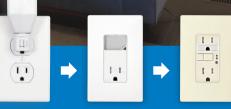

# Impress with innovation

Intergrated nightlights featuring light sensors which turn nightlights ON and OFF. Many verisions are also dimmable allowing adjustability for personal preference.