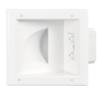

#### **Design features**

- Protects expensive electronics from surge strikes
- Protection up to 12kA peak surge current, 340J energy rating, 600Vpk voltage protection rating
- Large cable organizer opening for all popular low-voltage cables to manage and conceal cables
- Audible signal alerts you to protection failure
- Allows for continued use of receptacle after protection failure

- Provides simple surge module replacement without re-wiring device
- Mounts horizontally or vertically, to help customize installation
- Ideal solution for flat panel TV installations
- Easy to install with no additional parts needed

#### Modular jacks & adapters

| Rating |      |                                                            |       |             |
|--------|------|------------------------------------------------------------|-------|-------------|
| Α      | V/AC | Description                                                | Color | Catalog no. |
| 15     | 125  | Multimedia wallplate with recessed duplex surge receptacle | W     | □ 35M2S-W   |