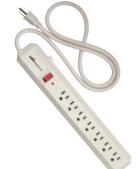

#### **Features**

- Portable strip provides 7 surge-protected outlets anywhere for stereos, TVs, computers or other electronic-based equipment
- Full mode surge protection for hot to neutral, hot to ground and neutral to ground
- · Resettable 15 amp circuit breaker

- · Made of high impact-resistant thermoplastic for long-term durability
- Comes complete with 14/3 SJT 4' (1.22m) portable cord
- · Pilot light on/off switch indicates power to unit

## Surge bloc surge protection receptacles w/audible alarm

| Rating |      |        |                                               |       |             |  |
|--------|------|--------|-----------------------------------------------|-------|-------------|--|
| Α      | V/AC | Joules | Description                                   | Color | Catalog no. |  |
| 15     | 125  | 70J    | Full protection 7 outlet with circuit breaker | V     | □ 1176V     |  |