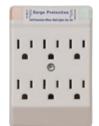

#### **Product description**

2-pole, 3-wire grounding 15A, 125V/AC Plug-In, NEMA 5-15R Type 3 SPD

5-15R

1177CG

### Six outlet surge adapters - plug-in **Features**

- · Provides full three mode surge protection for hot to neutral, hot to ground and neutral to ground (except 1156CG)
- Center mounting screw provided for permanent attachment to receptacle
- · EMI/RFI filtering minimizes line noise
- Made of high impact-resistant thermoplastic for long-term durability
- Telephone/fax/modem protection provided with RJ11-type telephone ports (4-wire protection)
- \$5,000 connected equipment warranty on 1162CG and 1177CG
- \$2,500 connected equipment warranty on 1156CG
- Type 3 SPD

#### Six outlet surge adapters - plug-in

| c (UL) us | 4 |
|-----------|---|
|-----------|---|

| Rating |      |        | Max surge |                                    |       |             |  |  |
|--------|------|--------|-----------|------------------------------------|-------|-------------|--|--|
| Α      | V/AC | Joules | current   | Description                        | Color | Catalog no. |  |  |
| 15     | 125  | 340    | 12kA/mode | Full protection                    | CG    | □ 1177CG    |  |  |
|        |      | 340    | 12kA/mode | Full protection w/ telephone jacks | CG    | □ 1162CG    |  |  |
|        |      | 170    | 12kA/mode | Basic protection                   | CG    | □ 1156CG    |  |  |