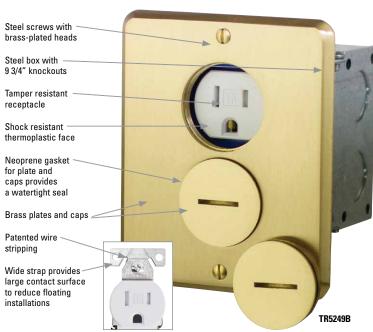

receptacle

□ TR5249B Floor Box with TR duplex 15 125 5-15R receptacle

Compliances, specifications and availability are subject to change without notice.