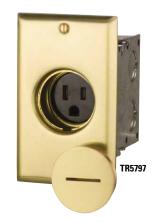

## Floor Box Receptacles

Description

Floor Box with TR singl

Catalog no.

□ TR5797

|    | Rating |      |       |
|----|--------|------|-------|
|    | Α      | V/AC | NEMA  |
| le | 15     | 125  | 5-15R |