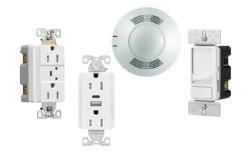

#### Offices and tasting rooms

Occupancy sensors and surge protection products provide energy savings and surge protection for office spaces and equipment. Dimmers and **USB** charging receptacles enhance ambiance and provide convenient charging for your customers while they unwind.