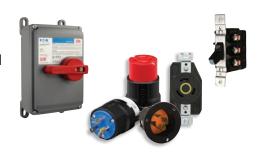

#### **Processing areas**

Safely powering processing equipment is a must for any Distillery. Eaton's Arrow Hart IP69K pin & sleeve products deliver power safely to keep equipment running smoothly. For areas which require frequent washdowns, watertight devices and X-Switch motor control disconnect **switches** make the perfect combination.

### **Bottling processing area**

During the bottling process, reduce downtime and deliver labor savings with the Arrow Hart series color coded locking devices plus motor control switches which provide longer-lasting performance.