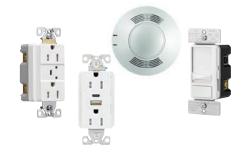

## Offices and tasting rooms

Occupancy sensors and surge protection products provide energy savings and surge protection for office spaces and equipment. Dimmers and **USB** charging receptacles enhance ambiance and provide convenient charging for your customers while they unwind.