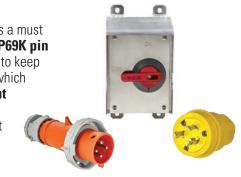

## **Processing areas**

Safely powering processing equipment is a must for any Distillery. Eaton's Arrow Hart IP69K pin & sleeve products deliver power safely to keep equipment running smoothly. For areas which require frequent washdowns, watertight devices and X-Switch motor control disconnect switches make the perfect combination.