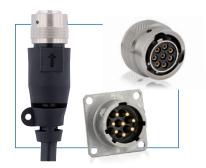

#### UTO - robust metal & shielded connector

- Shielded metal connector with rapid 1/3 turn connection
- Extreme sealing: dynamic IP68/69K
- UL compliant
- 17 layouts
- Salt spray: 48h (standard), 96h (black anodized)

For more information request UTO Series catalog