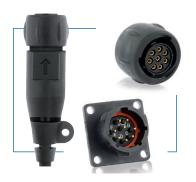

#### UTS - waterproof plastic connector

- Affordable plastic connector with rapid 1/3 turn connection
- Extreme sealing: dynamic IP68/69K mated & unmated
- UV resistant and UL/IEC compliant
- 30 layouts
- Salt spray: 500h

For more information request UTS Series catalog