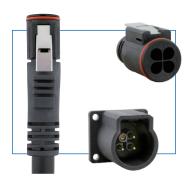

#### UTL – UL/IEC power supply

- Plastic connector with quick installation push-pull latch connection
- Extreme sealing: dynamic IP68/69K mated & unmated
- Safe disconnect under power load
- UV resistant
- Salt spray: ≥1000H

For more information request UTL Series catalog

www.souriau-industrial.com contactindustry@souriau.com (Europe - Asia - Africa) technicalsupport@souriau.com (North America)