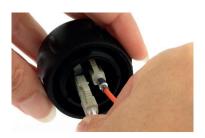

# Easy Handling for Non-skilled Workforce

- Contacts protected by the connector shell
- Reinforced cable retention

#### **Cost Effective**

- Standard optical contacts: quickly available from multiple suppliers
- Easy and quick to install
- Tool free, no training required.

#### Rugged and User-friendly

- Easy manufacturing of pre-terminated harness: no overmolding required
- Contacts are protected by the connector shell: no damage of optical contact during installation!
- Can be buried directly underground.