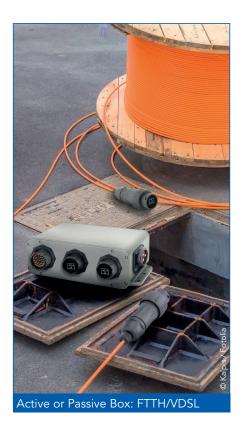

## **Typical Applications**

SOURIAU connector solutions are secure, easy-to-use and designed to meet the new technology trends and demands of FTTH and FTTA systems. From junction cabinets to direct buried installations or remote radio heads, major equipment manufacturers trust in SOURIAU.