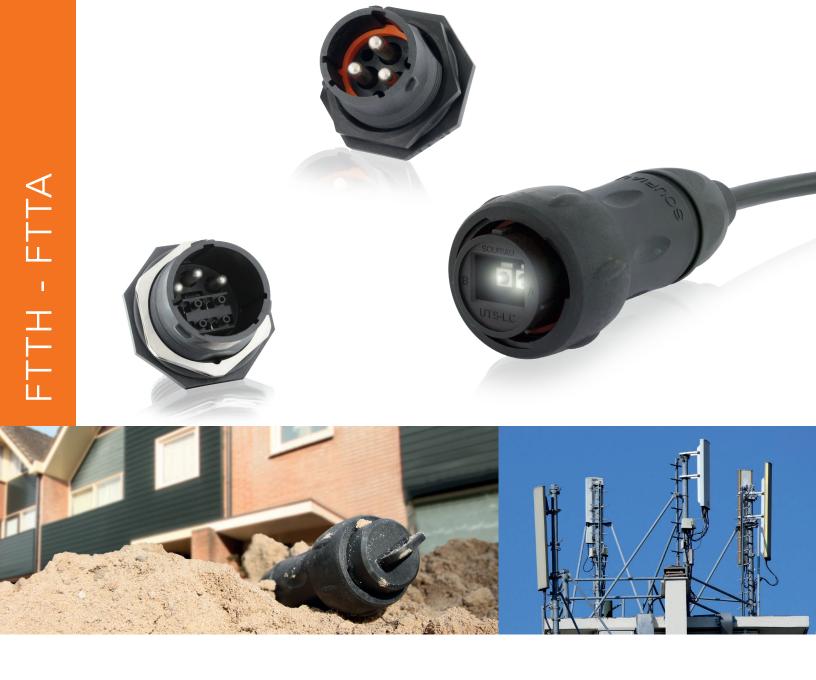

Connectors for Fiber To The Home & Antenna

## Connectors for Fiber To The Home & Antenna

## **Typical Applications**

SOURIAU connector solutions are secure, easy-to-use and designed to meet the new technology trends and demands of FTTH and FTTA systems. From junction cabinets to direct buried installations or remote radio heads, major equipment manufacturers trust in SOURIAU.