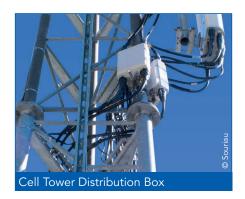

## **Typical Applications**

SOURIAU connector solutions are secure, easy-to-use and designed to meet the new technology trends and demands of FTTH and FTTA systems. From junction cabinets to direct buried installations or remote radio heads, major equipment manufacturers trust in SOURIAU.