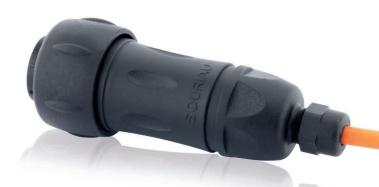

#### Rugged and User-friendly

- Easy manufacturing of pre-terminated harness: no overmolding required
- Contacts are protected by the connector shell: no damage of optical contact during installation!
- Can be buried directly underground.