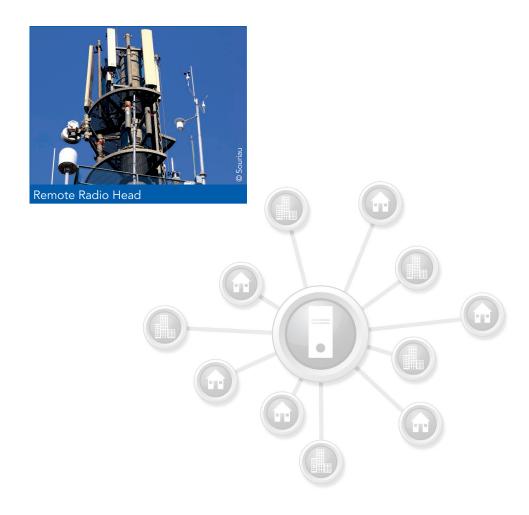

## **Typical Applications**

SOURIAU connector solutions are secure, easy-to-use and designed to meet the new technology trends and demands of FTTH and FTTA systems. From junction cabinets to direct buried installations or remote radio heads, major equipment manufacturers trust in SOURIAU.