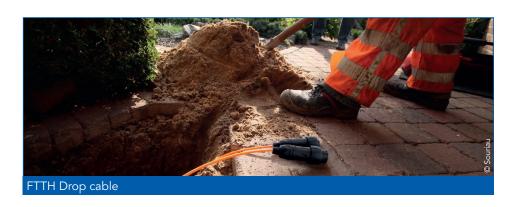

## **Typical Applications**

SOURIAU connector solutions are secure, easy-to-use and designed to meet the new technology trends and demands of FTTH and FTTA systems. From junction cabinets to direct buried installations or remote radio heads, major equipment manufacturers trust in SOURIAU.

#### Rugged and User-friendly

- Easy manufacturing of pre-terminated harness: no overmolding required
- Contacts are protected by the connector shell: no damage of optical contact during installation!
- Can be buried directly underground.