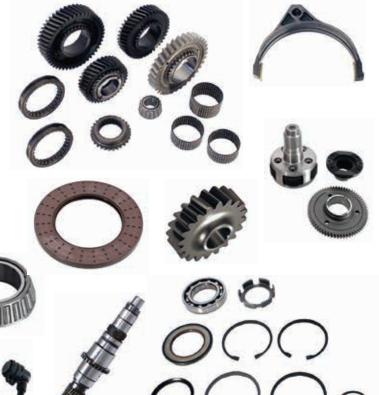

This comprehensive line of service parts includes everything needed for a complete remanufactured transmission unit including gears, bearings, gaskets, shafts, synchronizers and fasteners, so you can get your customer's trucks back on the road quickly. Eaton recommends replacing all wearable parts when performing service to maximize uptime and reliability.

## **Core Features:**

- Premium components ensure quality and fit: fully interchangeable with original parts
- Complete range of components: over 400 parts for DT12, I-Shift and mDRIVE AMTs
- Simple ordering: convenient kits include all recommended service replacement parts in one part number
- Fully backed by Eaton quality and support
- Quick delivery: all inventory stocked in Eaton US warehouse