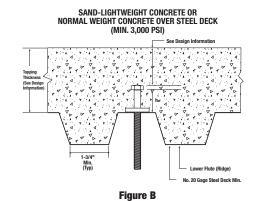

For technical information please visit Eaton.com/TOLCO

DDI+ Concrete Inserts Installed Through the Soffit of Concrete-Filled Steel Deck Floor and Roof Assemblies (Over Upper Flute)<sup>1/23</sup>

DDI+ Concrete Inserts Installed Through the Soffit of Concrete-Filled Steel Deck Floor and Roof Assemblies (Over Flute Incline)<sup>12,4</sup>