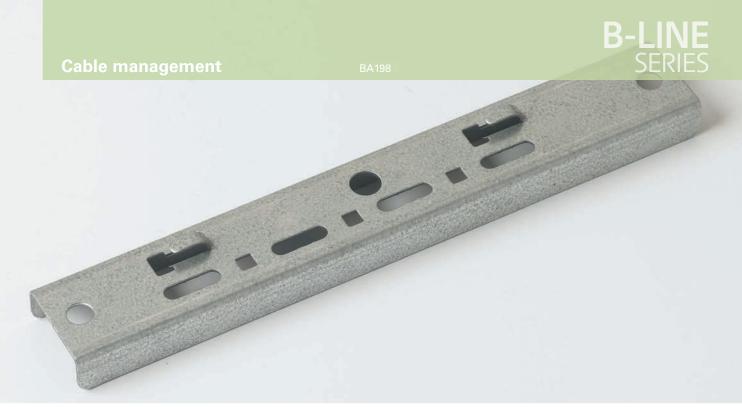

## FLEXTRAY<sup>™</sup> center/trapeze hanger

One hanger for use as a center-hung or traditional trapeze

- Can be installed as center-hung or traditional trapeze hanger
- Multiple options to secure Flextray to hanger
  - Built in hold down tabs (use screwdriver to bend down tab)
  - Compatible with TOOLLESS CLIP with snap-in locking pin
  - Slots and holes for optional hardware attachment
- Corrosion resistant pre-galvanized zinc finish (other finishes available upon request)
- Center hole for up to 1/2" rod
- Hole on each end for up to 3/8" rod
- Threaded rod protector available to help provide additional cable protection from threaded rod (SB301- ½" x 8")

Toolless Clip

Center Hung

Threaded Rod Protector

Trapeze

**FATON** Powering Business Worldwide Eaton 1000 Eaton Boulevard Cleveland, OH 44122 United States Eaton.com

© 2016 Eaton All Rights Reserved Printed in USA Publication No. SA302011EN March 2016 BA198FT B-Line Division 509 West Monroe Street Highland, IL 62249 United States Phone: 800-851-7415