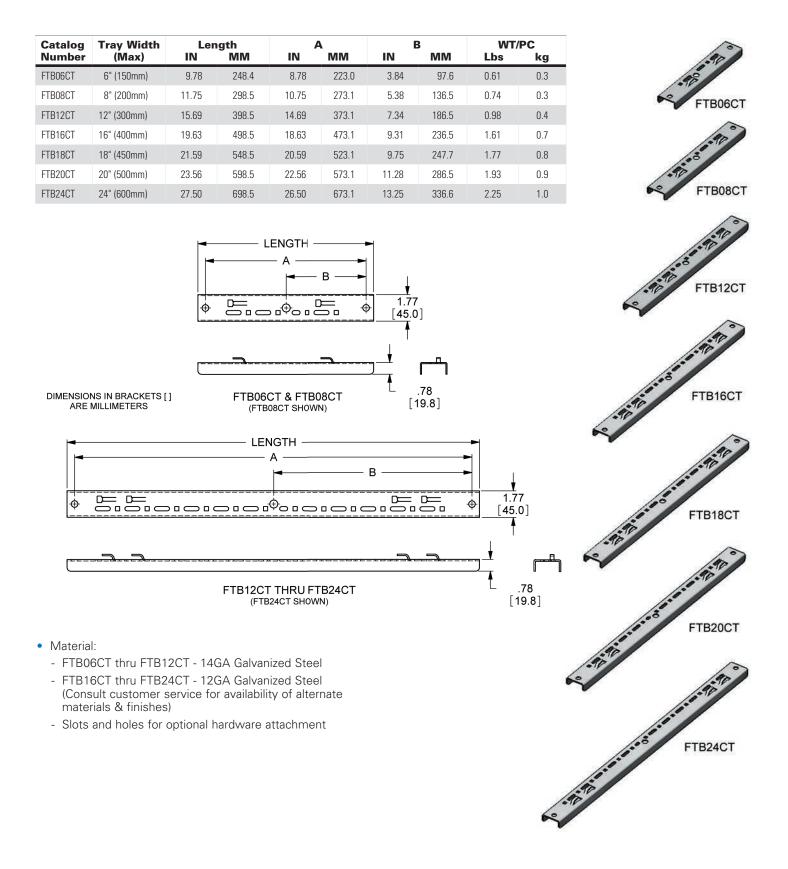

## FLEXTRAY<sup>™</sup> center/trapeze hanger

One hanger for use as a center-hung or traditional trapeze

- Can be installed as center-hung or traditional trapeze hanger
- Multiple options to secure Flextray to hanger
  - Built in hold down tabs (use screwdriver to bend down tab)
  - Compatible with TOOLLESS CLIP with snap-in locking pin
  - Slots and holes for optional hardware attachment
- Corrosion resistant pre-galvanized zinc finish (other finishes available upon request)
- Center hole for up to 1/2" rod
- Hole on each end for up to 3/8" rod
- Threaded rod protector available to help provide additional cable protection from threaded rod (SB301- ½" x 8")