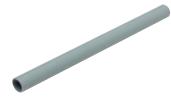

## FLEXTRAY<sup>™</sup> center/trapeze hanger

One hanger for use as a center-hung or traditional trapeze

- Can be installed as center-hung or traditional trapeze hanger
- Multiple options to secure Flextray to hanger
  - Built in hold down tabs (use screwdriver to bend down tab)
  - Compatible with TOOLLESS CLIP with snap-in locking pin
  - Slots and holes for optional hardware attachment
- Corrosion resistant pre-galvanized zinc finish (other finishes available upon request)
- Center hole for up to 1/2" rod
- Hole on each end for up to 3/8" rod
- Threaded rod protector available to help provide additional cable protection from threaded rod (SB301- ½" x 8")

Toolless Clip

Center Hung

Threaded Rod Protector

Trapeze

**FATON** Powering Business Worldwide Eaton 1000 Eaton Boulevard Cleveland, OH 44122 United States Eaton.com

© 2016 Eaton All Rights Reserved Printed in USA Publication No. SA302011EN March 2016 BA198FT B-Line Division 509 West Monroe Street Highland, IL 62249 United States Phone: 800-851-7415