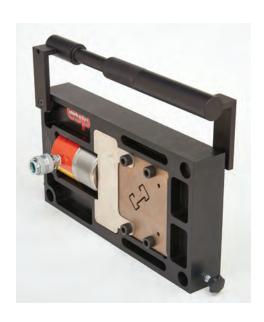

## Hydraulic strut cutter

(for 4Dimension strut & various traditional channels)

- Patented esp\* hydraulic strut cutter easily cuts 4Dimension strut and a variety of B-Line strut
  profiles to size in seconds
- Produces clean cuts without burrs or sharp edges no post processing necessary
- Lightweight, black anodized 7075-T651 aluminum frame is portable to the jobsite 65 lbs. (29.4kg)
- Collapsible handle creates a sturdy operations platform
- 10,000psi hydraulic power source and hose with universal coupling required for operation (sold separately)
- Adjustable material rest\* feeds strut sections straight into cutter
- Adjustable backstop\* provides for easy production cutting
- Die sets available for cutting 4D21, 4D22, B22, B24, B26, B52, B54, B56 strut profiles (see back for catalog numbers)
- Die life: thousands of cuts from a single set of blades

\*requires two (2) sections of 1" OD tubing - sold separately

\* **esp** (edwards strut pro) is a product logo used by Edwards Manufacturing Company

| Part No.             | Description                                                                                                                       | Wt./C<br>Lbs. kg |        |
|----------------------|-----------------------------------------------------------------------------------------------------------------------------------|------------------|--------|
| BHSC100              | complete esp set includes cutter,<br>hydraulic pump & hose, material rest,<br>backstop and the three (3)<br>die sets listed below | 173              | (78.5) |
| Die Sets for Channel |                                                                                                                                   |                  |        |
| BHSC100B22           | B22, B24, B26, B52, B54, B56                                                                                                      | 13               | (5.9)  |
| BHSC1004D22          | 4D22                                                                                                                              | 13               | (5.9)  |
| BHSC1004D21          | 4D21                                                                                                                              | 13               | (5.9)  |