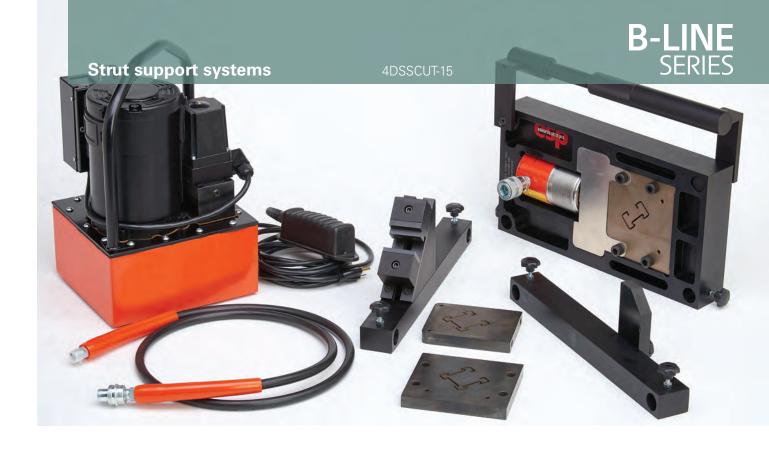

## Hydraulic strut cutter

(for 4Dimension strut & various traditional channels)

- Patented esp\* hydraulic strut cutter easily cuts 4Dimension strut and a variety of B-Line strut
  profiles to size in seconds
- Produces clean cuts without burrs or sharp edges no post processing necessary
- Lightweight, black anodized 7075-T651 aluminum frame is portable to the jobsite 65 lbs. (29.4kg)
- Collapsible handle creates a sturdy operations platform
- 10,000psi hydraulic power source and hose with universal coupling required for operation (sold separately)
- Adjustable material rest\* feeds strut sections straight into cutter
- Adjustable backstop\* provides for easy production cutting
- Die sets available for cutting 4D21, 4D22, B22, B24, B26, B52, B54, B56 strut profiles (see back for catalog numbers)
- Die life: thousands of cuts from a single set of blades

\*requires two (2) sections of 1" OD tubing - sold separately

\* **esp** (edwards strut pro) is a product logo used by Edwards Manufacturing Company

| Part No.             | Description                                                                                                                       | Wt./C<br>Lbs. kg |        |
|----------------------|-----------------------------------------------------------------------------------------------------------------------------------|------------------|--------|
| BHSC100              | complete esp set includes cutter,<br>hydraulic pump & hose, material rest,<br>backstop and the three (3)<br>die sets listed below | 173              | (78.5) |
| Die Sets for Channel |                                                                                                                                   |                  |        |
| BHSC100B22           | B22, B24, B26, B52, B54, B56                                                                                                      | 13               | (5.9)  |
| BHSC1004D22          | 4D22                                                                                                                              | 13               | (5.9)  |
| BHSC1004D21          | 4D21                                                                                                                              | 13               | (5.9)  |