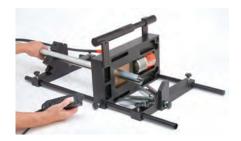

## Hydraulic strut cutter

(for 4Dimension strut & various traditional channels)

- Patented esp\* hydraulic strut cutter easily cuts 4Dimension strut and a variety of B-Line strut
  profiles to size in seconds
- Produces clean cuts without burrs or sharp edges no post processing necessary
- Lightweight, black anodized 7075-T651 aluminum frame is portable to the jobsite 65 lbs. (29.4kg)
- Collapsible handle creates a sturdy operations platform
- 10,000psi hydraulic power source and hose with universal coupling required for operation (sold separately)
- Adjustable material rest\* feeds strut sections straight into cutter
- Adjustable backstop\* provides for easy production cutting
- Die sets available for cutting 4D21, 4D22, B22, B24, B26, B52, B54, B56 strut profiles (see back for catalog numbers)
- Die life: thousands of cuts from a single set of blades

\*requires two (2) sections of 1" OD tubing - sold separately

\* **esp** (edwards strut pro) is a product logo used by Edwards Manufacturing Company

| Part No.             | Description                                                                                                                       | Wt./C<br>Lbs. kg |        |
|----------------------|-----------------------------------------------------------------------------------------------------------------------------------|------------------|--------|
| BHSC100              | complete esp set includes cutter,<br>hydraulic pump & hose, material rest,<br>backstop and the three (3)<br>die sets listed below | 173              | (78.5) |
| Die Sets for Channel |                                                                                                                                   |                  |        |
| BHSC100B22           | B22, B24, B26, B52, B54, B56                                                                                                      | 13               | (5.9)  |
| BHSC1004D22          | 4D22                                                                                                                              | 13               | (5.9)  |
| BHSC1004D21          | 4D21                                                                                                                              | 13               | (5.9)  |