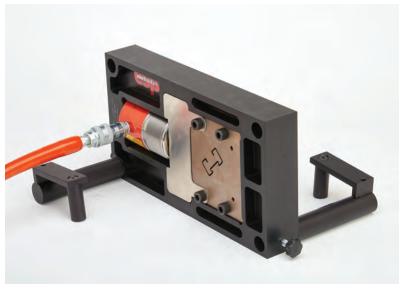

## Hydraulic strut cutter

(for 4Dimension strut & various traditional channels)

- Patented esp\* hydraulic strut cutter easily cuts 4Dimension strut and a variety of B-Line strut
  profiles to size in seconds
- Produces clean cuts without burrs or sharp edges no post processing necessary
- Lightweight, black anodized 7075-T651 aluminum frame is portable to the jobsite 65 lbs. (29.4kg)
- Collapsible handle creates a sturdy operations platform
- 10,000psi hydraulic power source and hose with universal coupling required for operation (sold separately)
- Adjustable material rest\* feeds strut sections straight into cutter
- Adjustable backstop\* provides for easy production cutting
- Die sets available for cutting 4D21, 4D22, B22, B24, B26, B52, B54, B56 strut profiles (see back for catalog numbers)
- Die life: thousands of cuts from a single set of blades

\*requires two (2) sections of 1" OD tubing - sold separately

\* **esp** (edwards strut pro) is a product logo used by Edwards Manufacturing Company

| Part No.             | Description                                                                                                                       | Wt./C<br>Lbs. kg |        |
|----------------------|-----------------------------------------------------------------------------------------------------------------------------------|------------------|--------|
| BHSC100              | complete esp set includes cutter,<br>hydraulic pump & hose, material rest,<br>backstop and the three (3)<br>die sets listed below | 173              | (78.5) |
| Die Sets for Channel |                                                                                                                                   |                  |        |
| BHSC100B22           | B22, B24, B26, B52, B54, B56                                                                                                      | 13               | (5.9)  |
| BHSC1004D22          | 4D22                                                                                                                              | 13               | (5.9)  |
| BHSC1004D21          | 4D21                                                                                                                              | 13               | (5.9)  |