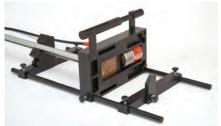

## Hydraulic strut cutter

(for 4Dimension strut & various traditional channels)

- Patented esp\* hydraulic strut cutter easily cuts 4Dimension strut and a variety of B-Line strut
  profiles to size in seconds
- Produces clean cuts without burrs or sharp edges no post processing necessary
- Lightweight, black anodized 7075-T651 aluminum frame is portable to the jobsite 65 lbs. (29.4kg)
- Collapsible handle creates a sturdy operations platform
- 10,000psi hydraulic power source and hose with universal coupling required for operation (sold separately)
- Adjustable material rest\* feeds strut sections straight into cutter
- Adjustable backstop\* provides for easy production cutting
- Die sets available for cutting 4D21, 4D22, B22, B24, B26, B52, B54, B56 strut profiles (see back for catalog numbers)
- Die life: thousands of cuts from a single set of blades

\*requires two (2) sections of 1" OD tubing - sold separately

\* **esp** (edwards strut pro) is a product logo used by Edwards Manufacturing Company

| Part No.             | Description                                                                                                                       | Wt./C<br>Lbs. kg |        |
|----------------------|-----------------------------------------------------------------------------------------------------------------------------------|------------------|--------|
| BHSC100              | complete esp set includes cutter,<br>hydraulic pump & hose, material rest,<br>backstop and the three (3)<br>die sets listed below | 173              | (78.5) |
| Die Sets for Channel |                                                                                                                                   |                  |        |
| BHSC100B22           | B22, B24, B26, B52, B54, B56                                                                                                      | 13               | (5.9)  |
| BHSC1004D22          | 4D22                                                                                                                              | 13               | (5.9)  |
| BHSC1004D21          | 4D21                                                                                                                              | 13               | (5.9)  |