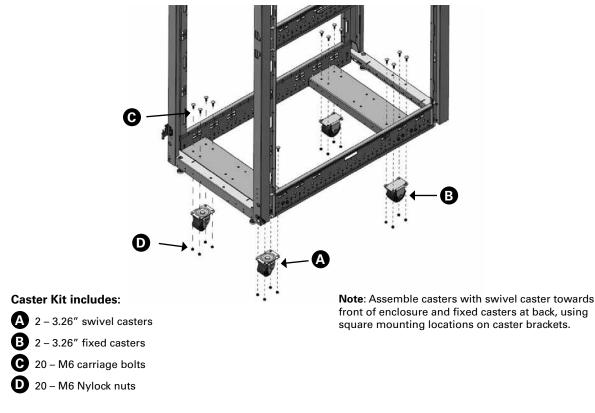

## **RS** Caster installation

This sheet covers the installation of the standard RS caster kit RSCSTRKIT.

## 

Use two or more people to install casters. Empty enclosures can weight as much as 500 pounds, depending on configuration. Do not attempt to install casters on an enclosure that is populated with equipment. Remove all doors and panels before installation. Support empty cabinet when installing the casters. Failure to follow this warning could result in the possibility of the enclosure tipping, causing serious injury or property damage.