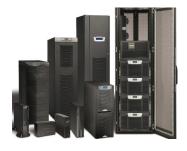

### Network/Server and Data Center/Facility UPS 500 VA – 1100kVA

Uninterruptible power, backup power systems and power management for small, medium and large data centers.