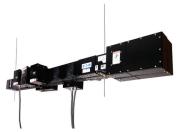

#### **Busway**

Flexible neutral and ground options provide solutions for any application and multiple short-circuit withstand ratings ensure coordination with any electrical system.