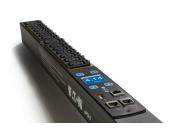

# Rack-based Power Distribution and Management

Reliable and cost effective power distribution, with multiple size and receptacle choices as well as software to monitor alarms, readings and sensors. The new G3 platform allows IT managers to effectively monitor and manage their rack environments.