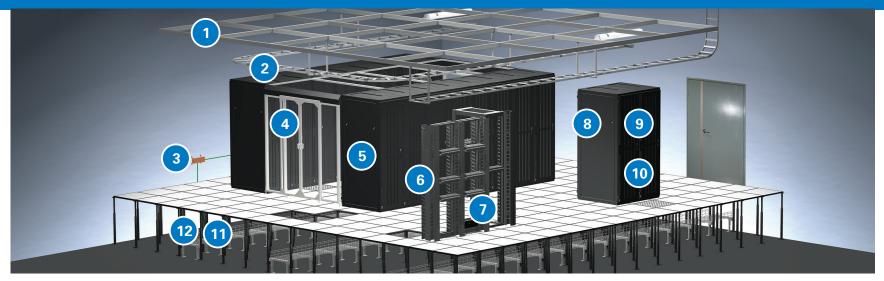

# Eaton® in the data center

Channel struts and accessories

Rack cable management

Runway / ladder rack

**Enclosures** 

**Grounding/busbars** 

Power distribution units

**End of row doors** 

UPS

Aisle containment and chimneys

 $\textbf{FLEXTRAY}^{\mathsf{TM}}$ 

**Equipment racks** 

F.A.S.T.™ underfloor

Not shown: data center cages, overhead enclosure cable management and power/software monitoring and management products.