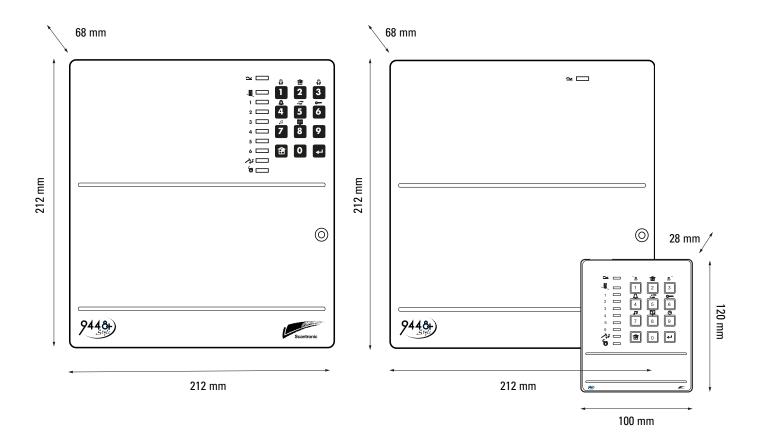

#### **Product specification**

| Product code               | 9448EUR-90                                                                                        | 9448EUR-95                                                                           |
|----------------------------|---------------------------------------------------------------------------------------------------|--------------------------------------------------------------------------------------|
| Description                | 7 zone wired panel, ungraded                                                                      | Panel and KP kit 7 Zone, ungraded                                                    |
| Wired external sounders    |                                                                                                   | 1                                                                                    |
| Event log                  | 10                                                                                                |                                                                                      |
| Power supply               | 500mA                                                                                             |                                                                                      |
| Number of wired keypads    | 2                                                                                                 |                                                                                      |
| Connection                 | Wired                                                                                             |                                                                                      |
| Operating temperature (°C) | -10°C to +55°C                                                                                    |                                                                                      |
| Display                    | 10 LED indicators on the control panel, including day (unset) LED                                 |                                                                                      |
| Outputs                    | Bell and strobe 500mA open collector. 1 programmable 100mA as PIR set latch or shock sensor reset |                                                                                      |
| Dimensions                 | Control panel (H x W x D): 212 x 212 x 68mm                                                       | Control panel (H x W x D): 212 x 212 x 68mm.<br>Keypad (H x W x D): 120 x 100 x 28mm |