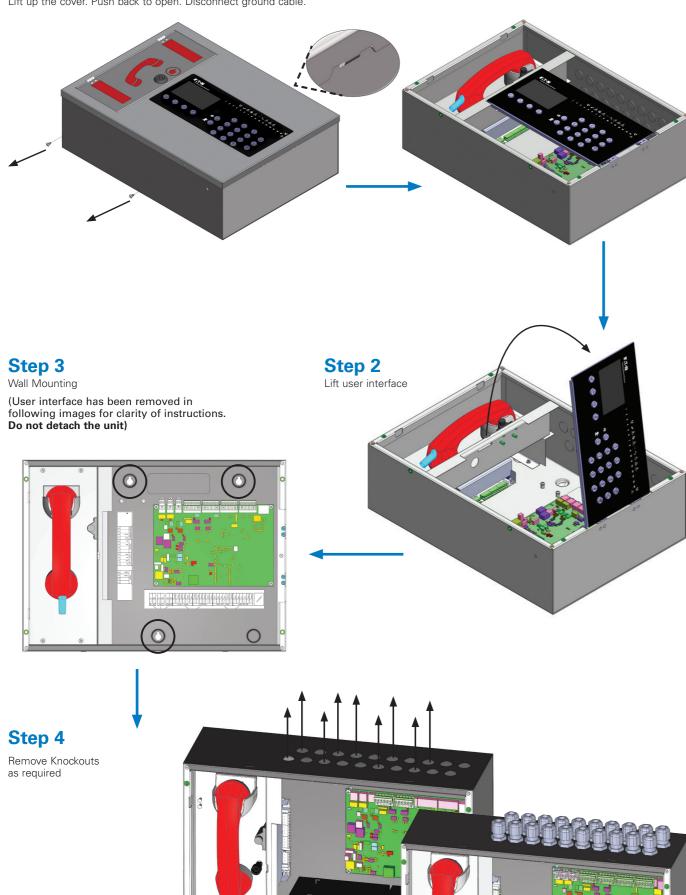

Description

Step 1

Open screws to remove top cover.

Lift up the cover. Push back to open. Disconnect ground cable.