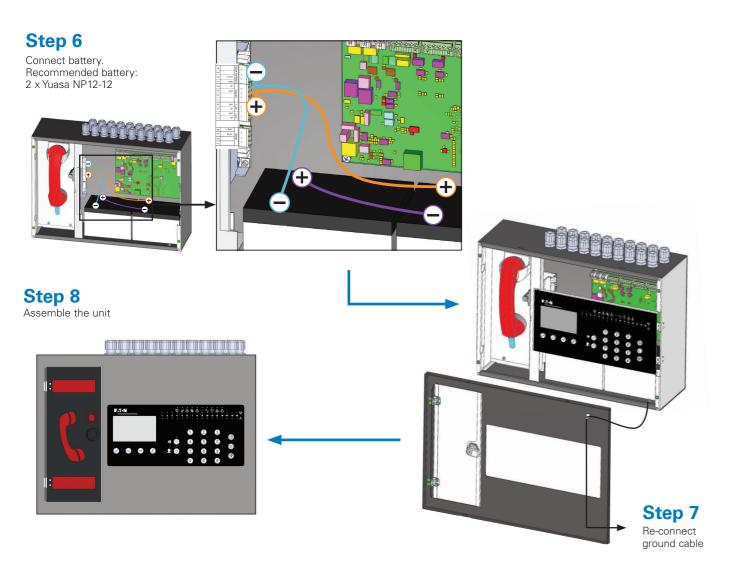

## Step 5

Wiring instructions for panel to panel connections. For panel to outstation wiring instructions, refer to outstation quick start guide.

EATON Installation Instructions 25-13905-C EATON Installation Instructions 25-13905-C