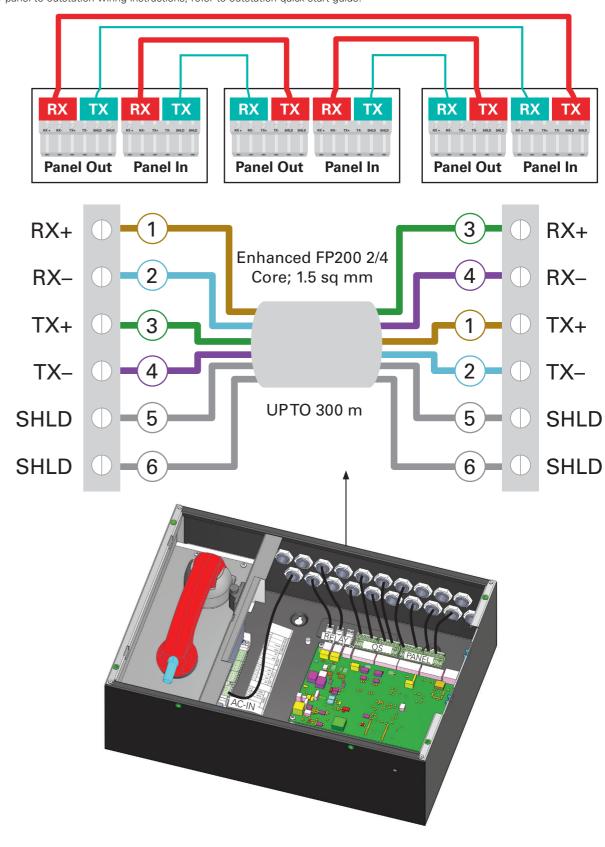

## Step 5

Wiring instructions for panel to panel connections. For panel to outstation wiring instructions, refer to outstation quick start guide.

EATON Installation Instructions 25-13905-C EATON Installation Instructions 25-13905-C