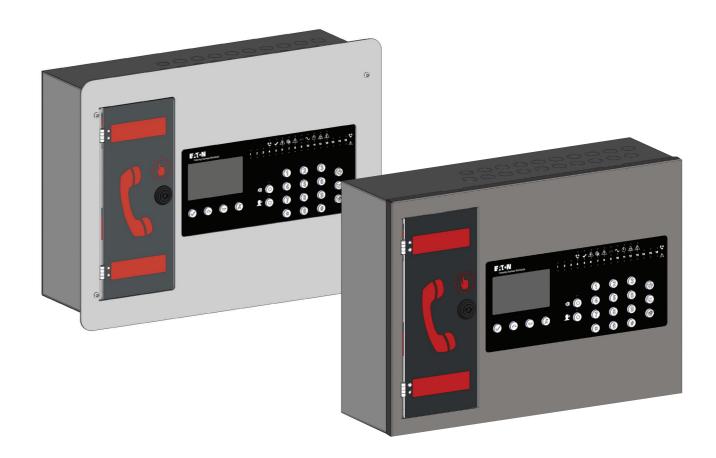

## **VoCALL 16 Main Panel**

**Product Number** 

| MX16                     | VoCALL 16 Main Panel                                                                                                                                          |
|--------------------------|---------------------------------------------------------------------------------------------------------------------------------------------------------------|
| IVIATO                   | VOCALL TO IVIAITI Patiet                                                                                                                                      |
| MX16-SSC                 | VoCALL 16 Main Panel Stainless Front Pack                                                                                                                     |
|                          |                                                                                                                                                               |
| Finish & Mounting        | Gray; Surface, Flush (Stainless Steel)                                                                                                                        |
| Cabling                  | Enhanced FP200 2X2 / 4X1 Core; 1.5 sq mm                                                                                                                      |
| Configuration & Distance | Loop Configuration;<br>Maximum distance between two panels- 300 m<br>Maximum distance between two OS - 200 m<br>Maximum distance between panel and OS – 200 m |
| Dimension                | W 488 X H 355 X D 155 mm (Wall – mount)<br>W 522 X H 390 mm (Bezel)                                                                                           |
| Weight                   | 6.7 Kg – excluding battery                                                                                                                                    |
| Knockouts                | 20 x 20 mm dia at top<br>W 114 X H 37 mm at rear                                                                                                              |
|                          |                                                                                                                                                               |