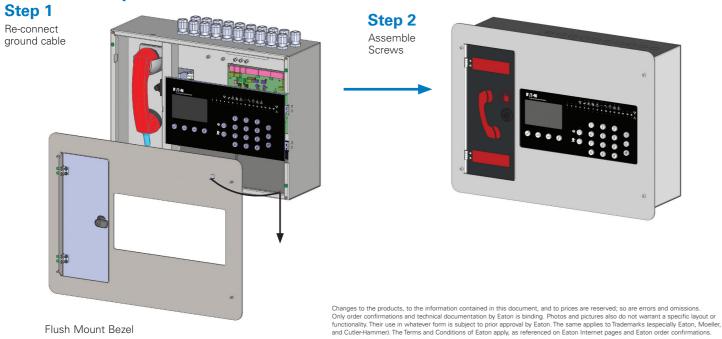

Flush mount process

Flush Mount Bezel

**EATON** Installation Instructions

Manufactured by Eaton Electrical Systems Limited. Wheatley Hall Rd Doncaster South Yorkshire, DN2 4NB Eaton.uk.com Tel. +44 (0) 1302 303 350