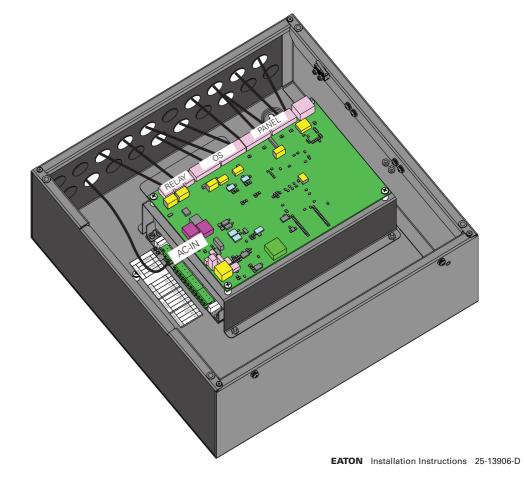

# Step 1 Open screws to remove top cover. Lift up the cover. Push back to open. Disconnect ground cable. (User interface has been removed in Step 3 following images for clarity of instructions. Do not detach the unit) Wall Mounting Wall Mounting holes Step 2 Lift user interface Step 4 Remove Knockouts as required