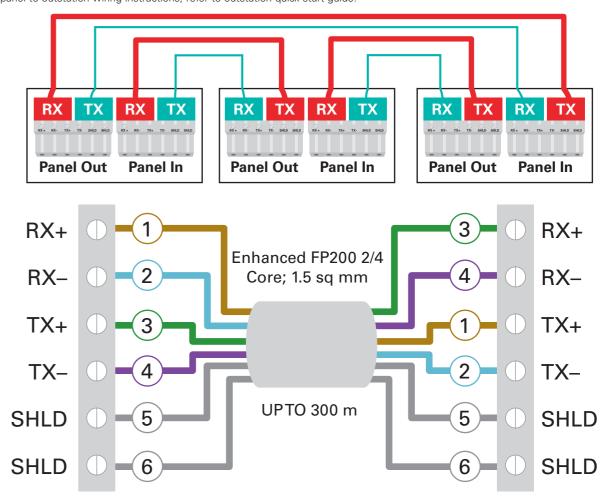

## Step 5

Wiring instructions for panel to panel connections. For panel to outstation wiring instructions, refer to outstation quick start guide.