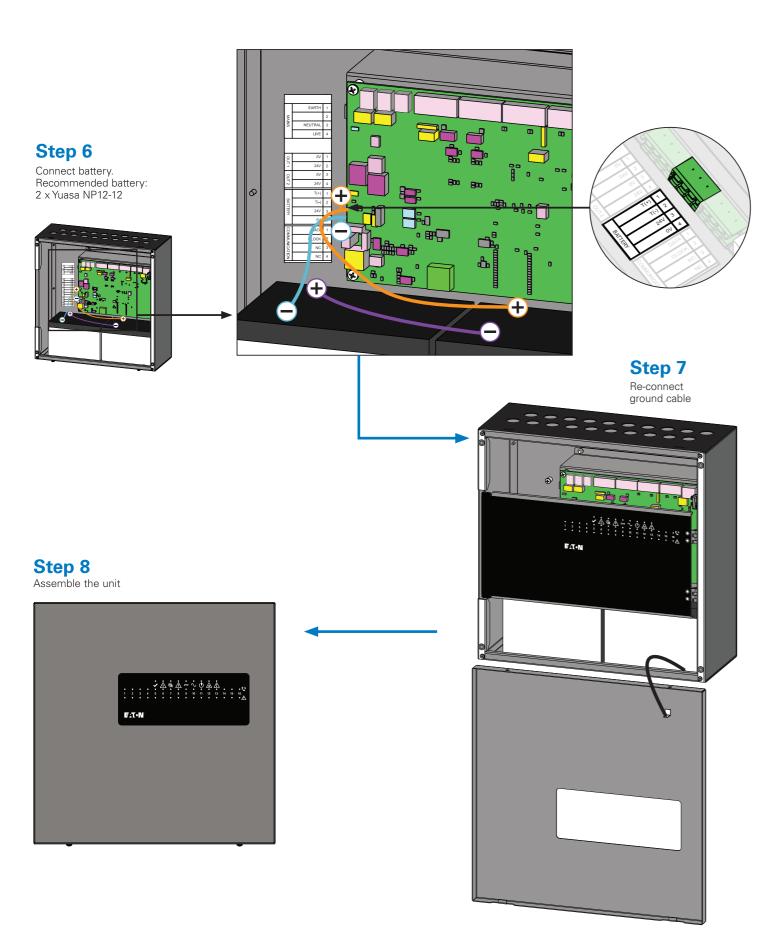

# Step 1 Open screws to remove top cover. Lift up the cover. Push back to open. Disconnect ground cable. (User interface has been removed in Step 3 following images for clarity of instructions. Do not detach the unit) Wall Mounting Wall Mounting holes Step 2 Lift user interface Step 4 Remove Knockouts as required

## Step 5

Wiring instructions for panel to panel connections. For panel to outstation wiring instructions, refer to outstation quick start guide.