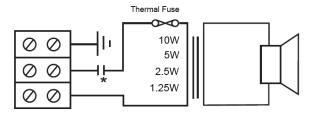

# **Circuit Diagram**

# **Technical specification**

| Code                      | APH20T-ENC                                                  |
|---------------------------|-------------------------------------------------------------|
| Maximum Rated Power       | 20W                                                         |
| Material                  | Low smoke zero halogen, UL-940V0 plastic with UV inhibitors |
| Colour                    | White RAL9016                                               |
| IP Rating                 | IP66                                                        |
| Average S.P.L             | 95dB                                                        |
| Net Weight                | 1.6Kg                                                       |
| Temperature Range         | – 25°C to + 70°C                                            |
| Relative Humidity         | ≤95                                                         |
| Effective Frequency Range | 340-16,000Hz                                                |
| Tappings @70V             | 5/2.5/1.25/0.625VV                                          |
| Tappings @100V            | 10/5/2.5/1.5W                                               |
| Driver Impedance          | 8 Ohms                                                      |