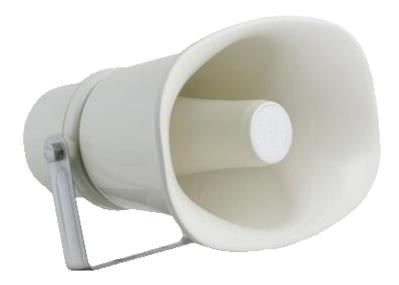

# APH20T-ENC - Weatherproof horn speaker

Rated to IP66 with a steel U bracket the APH20T-ENC is a practical solution for most environments including car parks, courtyards and warehouses.

Designed for installation in outdoor or ambient temperature areas the APH20T-ENC provides a wide angle of sound coverage and is constructed with UL-940V0 plastic to prevent discoloring when used in direct sunlight.

### **Features and benefits**

- Up to 115dB(A) at 1 metre
- IP66 rated
- EN54-24 certified
- Simple U bracket mount
- Constructed from UL-94V0 plastic featuring UV inhibitors

6.3 Speakers