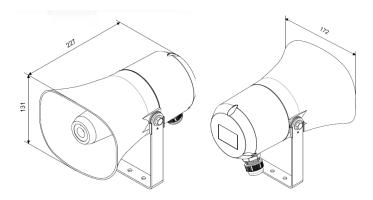

## **Dimensions**

| Description      | W (mm) | H (mm) | D(mm) |  |
|------------------|--------|--------|-------|--|
| Sound projectors | 172    | 131    | 227   |  |