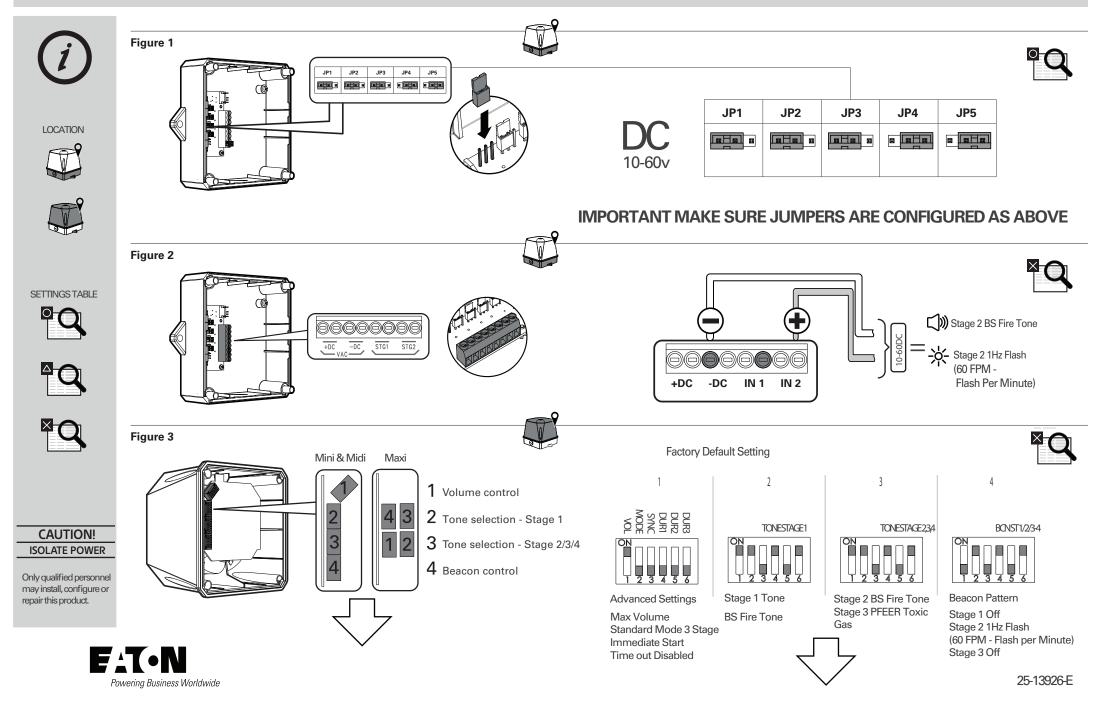

# Quick install guide X10 DC 10-60v DC / 10-30v AC

SETTINGS TABLE

ISOLATE POWER Only qualified personnel may install, configure

or repair this product.

CAUTION!

| Default settings |                            |
|------------------|----------------------------|
| SDR TONE         | Stage 1 BS Fire Tone       |
|                  | Stage 2 BS Fire Tone       |
|                  | Stage 3 PFEER Toxic Gas    |
| BEACON           | Stage 1 Off                |
| DERCON           | Stage 2 1Hz Flash          |
|                  | (60FPM - Flash Per Minute) |
|                  | Stage 3 Off                |
| SPL              | Max                        |
| Stage Polarit    | ty + Supply                |