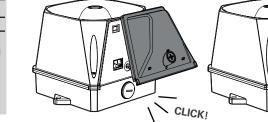

# Quick install guide X10 DC 10-60v DC / 10-30v AC

SETTINGS TABLE

ISOLATE POWER Only qualified personnel may install, configure

or repair this product.

CAUTION!

| Default settings |                            |
|------------------|----------------------------|
| SDR TONE         | Stage 1 BS Fire Tone       |
|                  | Stage 2 BS Fire Tone       |
|                  | Stage 3 PFEER Toxic Gas    |
| BEACON           | Stage 1 Off                |
| DERCON           | Stage 2 1Hz Flash          |
|                  | (60FPM - Flash Per Minute) |
|                  | Stage 3 Off                |
| SPL              | Max                        |
| Stage Polarit    | ty + Supply                |