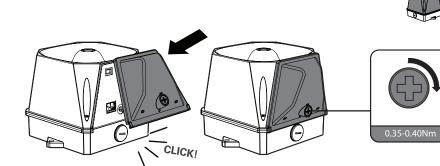

# Quick install guide X10 AC 115V/230V AC

Figure 6

Figure 7

CAUTION! ISOLATE POWER

Only qualified personnel may install, configure or repair this product.

| Default sett |                            |
|--------------|----------------------------|
| SDR TONE     | Stage 1 BS Fire Tone       |
|              | Stage 2 BS Fire Tone       |
|              | Stage 3 PFEER Toxic Gas    |
| BEACON       | Stage 1 Off                |
|              | Stage 2 1Hz Flash          |
|              | (60FPM - Flash Per Minute) |
|              | Stage 3 Off                |
| SPI          | Max                        |