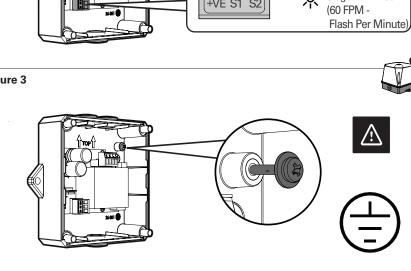

# Quick install guide X10 AC 115V/230V AC

SETTINGS TABLE

CAUTION! ISOLATE POWER

Only qualified personnel may install, configure or repair this product.