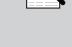

# Quick install guide X10 AC 115V/230V AC

Figure 6

Figure 7

CAUTION! ISOLATE POWER

Only qualified personnel may install, configure or repair this product.

| Default sett |                            |
|--------------|----------------------------|
| SDR TONE     | Stage 1 BS Fire Tone       |
|              | Stage 2 BS Fire Tone       |
|              | Stage 3 PFEER Toxic Gas    |
| BEACON       | Stage 1 Off                |
|              | Stage 2 1Hz Flash          |
|              | (60FPM - Flash Per Minute) |
|              | Stage 3 Off                |
| SPI          | Max                        |