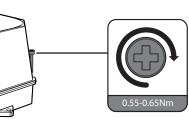

# Quick install guide X10 AC 115V/230V AC

SETTINGS TABLE

CAUTION! ISOLATE POWER

Only qualified personnel may install, configure or repair this product.

# Quick install guide X10 AC 115V/230V AC

Figure 6

Figure 7

CAUTION! ISOLATE POWER

Only qualified personnel may install, configure or repair this product.

| Default sett |                            |
|--------------|----------------------------|
| SDR TONE     | Stage 1 BS Fire Tone       |
|              | Stage 2 BS Fire Tone       |
|              | Stage 3 PFEER Toxic Gas    |
| BEACON       | Stage 1 Off                |
|              | Stage 2 1Hz Flash          |
|              | (60FPM - Flash Per Minute) |
|              | Stage 3 Off                |
| SPI          | Max                        |