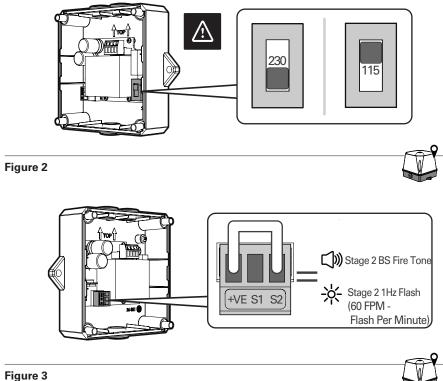

# Quick install guide X10 AC 115V/230V AC

SETTINGS TABLE

CAUTION! ISOLATE POWER

Only qualified personnel may install, configure or repair this product.