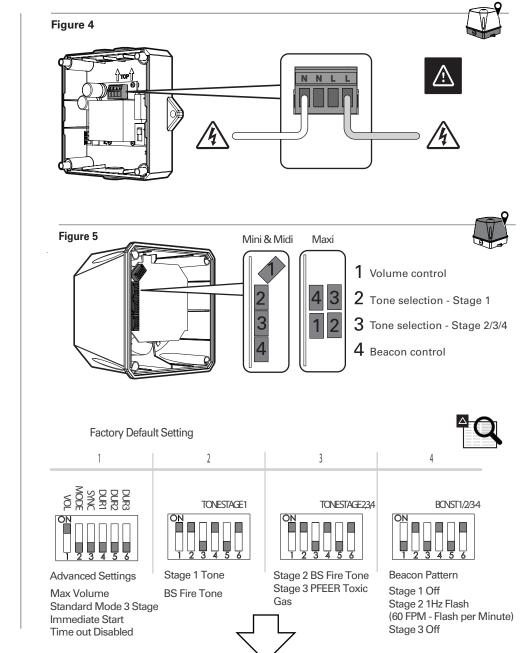

# Quick install guide X10 AC 115V/230V AC

SETTINGS TABLE

CAUTION! ISOLATE POWER

Only qualified personnel may install, configure or repair this product.