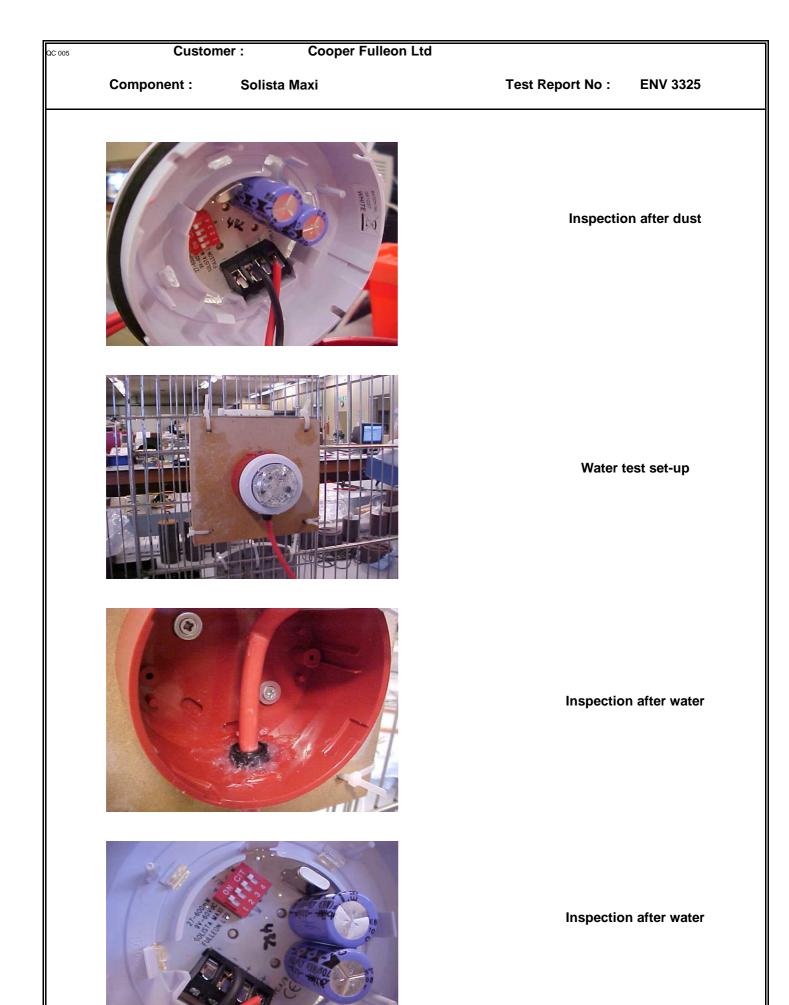

#### Test Applied

| Test               | : | Water Jet Test                                                                                                                                                                |
|--------------------|---|-------------------------------------------------------------------------------------------------------------------------------------------------------------------------------|
| Test Specification | : | BS EN 60529                                                                                                                                                                   |
| Test Conditions    | : | Tested in accordance to IPX5 of above specification<br>Water jet tested at a distance of 2.5 to 3 metres, at a flow rate of<br>12.5 litres per minute through a 6.3mm nozzle. |
| Test Duration      | : | IPX5 water jet test for 3 minutes                                                                                                                                             |

#### **Test Comments**

The sample was carefully taken apart and all excessive water was removed. No water ingress was found internally 12 volts supplied during the full test (Light Flashing at set intervals). For photographs see Appendix 'A'.

#### Test Result

Pass

| C 005 | Custom                   | ner :        | Cooper Fulleon Ltd |                       |                          |
|-------|--------------------------|--------------|--------------------|-----------------------|--------------------------|
|       | Component :              | Solista Maxi |                    | Test Report No :      | ENV 3325                 |
|       |                          | TEST         | EQUIPMENT & MEASUR | ING ACCURACY          |                          |
|       | Equipment<br>Description | Manufact     | urer               | Calibration<br>Number | Next<br>Calibration Date |
|       | Dust Chamber             |              | ACE                | 0/452                 | Cal when used            |
|       | Measuring tape           |              | Stanley            | MS034                 | Aug 2011                 |
|       | Stop watch               |              | Not Known          | MSS095                | Nov 2011                 |
|       | Nozzle                   |              | Abtest Ltd         | 0/448A                | July 2011                |