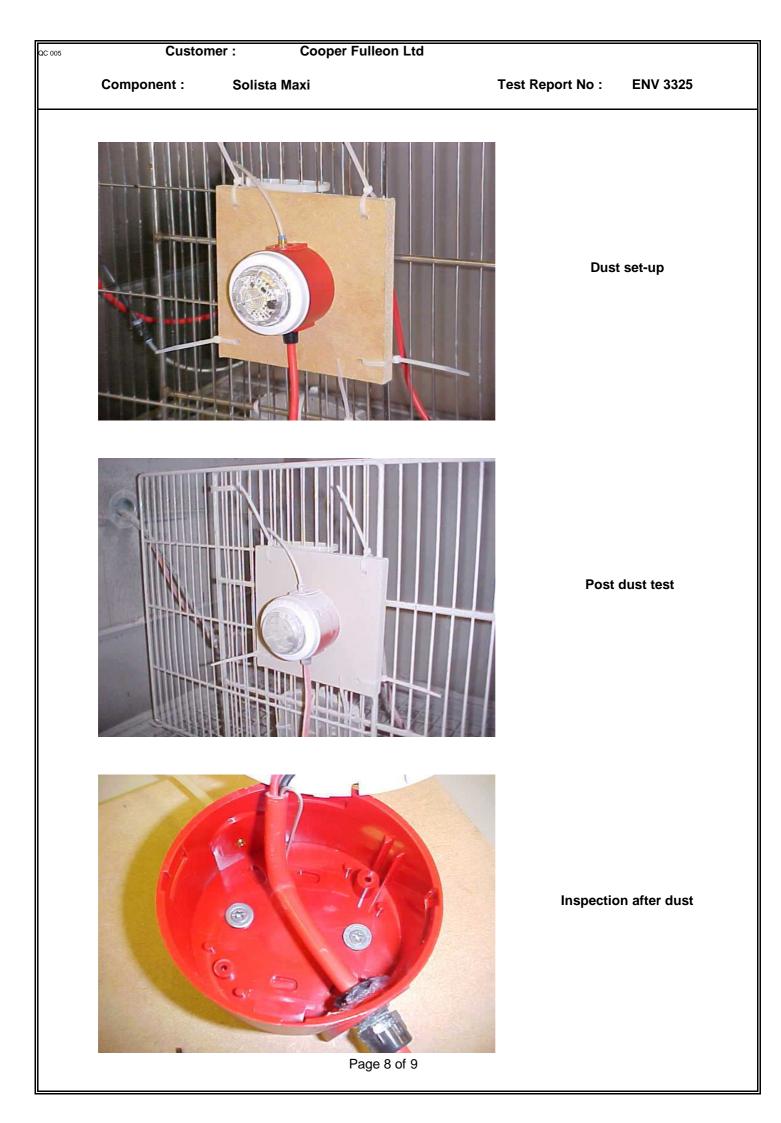

After testing the sample was carefully taken apart and all excessive dust was removed. No dust ingress was found internally 12 volts supplied during the full test (Light Flashing at set intervals). For photographs see Appendix 'A'.

#### Test Result

Pass