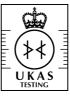

| QC 005 | Custome            | r:        | Cooper Fulleon Ltd    |                                                                |          |
|--------|--------------------|-----------|-----------------------|----------------------------------------------------------------|----------|
|        | Component :        | Solista M | axi                   | Test Report No :                                               | ENV 3325 |
|        |                    |           |                       |                                                                |          |
|        | Test Applied       |           |                       |                                                                |          |
|        | Test               | :         | Dust & Vacuum         |                                                                |          |
|        | Test Specification | :         | BS EN 60529           |                                                                |          |
|        | Test Conditions    | :         |                       | h IP6X of above specificatior<br>aced in suspension in a close |          |
|        | Test Duration      | :         | IP6X Dust and vacuume | d for 8 hours.                                                 |          |
|        | Test Comments      |           |                       |                                                                |          |

After testing the sample was carefully taken apart and all excessive dust was removed. No dust ingress was found internally 12 volts supplied during the full test (Light Flashing at set intervals). For photographs see Appendix 'A'.

#### Test Result

Pass