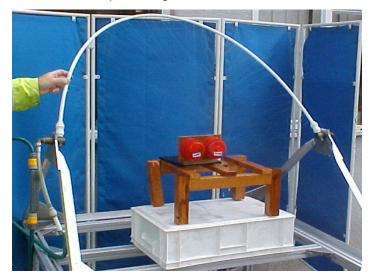

Test Specification : BS EN 60529: 1991

**Test Conditions** : Apply an Oscillating tube at 0.07 litres per minute  $\pm$  5% per hole

multiplied by number of holes 37. Spray ±180° from vertical.

**Test Duration**: 10 minutes in total: 5 minutes one way, then move sample 90°

for a further 5 minutes

OC 005 Customer: Cooper Fulleon Limited

Component: Solex 3 and Roshni Sounders Test Report No : ENV1878

New samples mounted as wall-mounted

Samples during IPx4 water test

Samples at start of dust test

Customer: Cooper Fulleon Limited