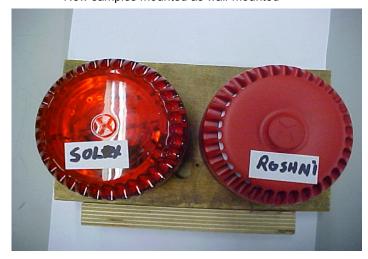

OC 005 Customer: Cooper Fulleon Limited

Component: Solex 3 and Roshni Sounders Test Report No : ENV1878

New samples mounted as wall-mounted

Samples during IPx4 water test

Samples at start of dust test

Customer: Cooper Fulleon Limited