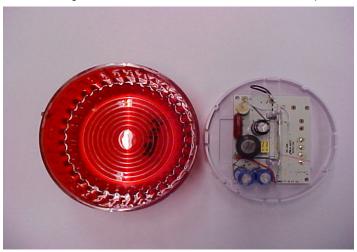

# **CERTIFICATE OF CONFORMITY**

Dust : Talcum powder Batch Number 4770

| IC 005 | Custome     | er : Cooper Fulleon Limited |                  |         |
|--------|-------------|-----------------------------|------------------|---------|
|        | Component : | Solex 3 and Roshni Sounders | Test Report No : | ENV1878 |
|        |             |                             |                  |         |
|        |             |                             |                  |         |
|        |             |                             |                  |         |
|        |             |                             |                  |         |
|        |             |                             |                  |         |
|        |             |                             |                  |         |
|        |             |                             |                  |         |
|        |             | APPENDIX                    | Δ                |         |
|        |             | ALLENDIA                    |                  |         |
|        |             |                             |                  |         |
|        |             |                             |                  |         |
|        |             |                             |                  |         |
|        |             |                             |                  |         |
|        |             | Photographs                 |                  |         |
|        |             |                             |                  |         |
|        |             |                             |                  |         |
|        |             |                             |                  |         |
|        |             |                             |                  |         |
|        |             |                             |                  |         |
|        |             |                             |                  |         |
|        |             |                             |                  |         |
|        |             |                             |                  |         |
|        |             |                             |                  |         |
|        |             |                             |                  |         |
|        |             |                             |                  |         |
|        |             |                             |                  |         |
|        |             |                             |                  |         |
|        |             |                             |                  |         |
|        |             |                             |                  |         |

Component: Solex 3 and Roshni Sounders Test Report No: ENV1878

Samples in chamber after dust

No sign of dust or water found inside of Roshni sample

No sign of dust or water found inside of Solex sample