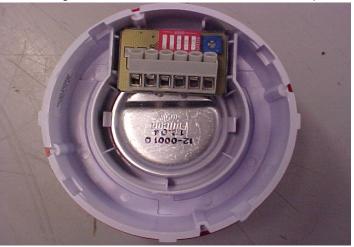

# **CERTIFICATE OF CONFORMITY**

Dust : Talcum powder Batch Number 4770

| IC 005 | Custome     | er : Cooper Fulleon Limited |                  |         |
|--------|-------------|-----------------------------|------------------|---------|
|        | Component : | Solex 3 and Roshni Sounders | Test Report No : | ENV1878 |
|        |             |                             |                  |         |
|        |             |                             |                  |         |
|        |             |                             |                  |         |
|        |             |                             |                  |         |
|        |             |                             |                  |         |
|        |             |                             |                  |         |
|        |             |                             |                  |         |
|        |             | APPENDIX                    | Δ                |         |
|        |             | ALLENDIA                    |                  |         |
|        |             |                             |                  |         |
|        |             |                             |                  |         |
|        |             |                             |                  |         |
|        |             |                             |                  |         |
|        |             | Photographs                 |                  |         |
|        |             |                             |                  |         |
|        |             |                             |                  |         |
|        |             |                             |                  |         |
|        |             |                             |                  |         |
|        |             |                             |                  |         |
|        |             |                             |                  |         |
|        |             |                             |                  |         |
|        |             |                             |                  |         |
|        |             |                             |                  |         |
|        |             |                             |                  |         |
|        |             |                             |                  |         |
|        |             |                             |                  |         |
|        |             |                             |                  |         |
|        |             |                             |                  |         |
|        |             |                             |                  |         |

Component: Solex 3 and Roshni Sounders Test Report No: ENV1878

Samples in chamber after dust

No sign of dust or water found inside of Roshni sample

No sign of dust or water found inside of Solex sample