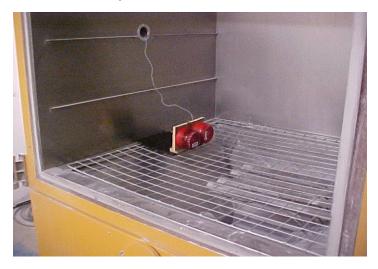

**Test Conditions**: Tested in accordance with the above specifiation

An application of 2kg/m³ of talcum powder in suspension.

Test Duration : 8 Hours

OC 005 Customer: Cooper Fulleon Limited

Component: Solex 3 and Roshni Sounders Test Report No : ENV1878

New samples mounted as wall-mounted

Samples during IPx4 water test

Samples at start of dust test

Customer: Cooper Fulleon Limited