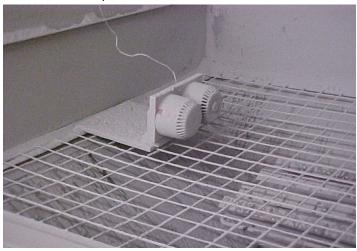

# **CERTIFICATE OF CONFORMITY**

Dust : Talcum powder Batch Number 4770

| IC 005 | Custome     | er : Cooper Fulleon Limited |                  |         |
|--------|-------------|-----------------------------|------------------|---------|
|        | Component : | Solex 3 and Roshni Sounders | Test Report No : | ENV1878 |
|        |             |                             |                  |         |
|        |             |                             |                  |         |
|        |             |                             |                  |         |
|        |             |                             |                  |         |
|        |             |                             |                  |         |
|        |             |                             |                  |         |
|        |             |                             |                  |         |
|        |             | APPENDIX                    | Δ                |         |
|        |             | ALLENDIA                    |                  |         |
|        |             |                             |                  |         |
|        |             |                             |                  |         |
|        |             |                             |                  |         |
|        |             |                             |                  |         |
|        |             | Photographs                 |                  |         |
|        |             |                             |                  |         |
|        |             |                             |                  |         |
|        |             |                             |                  |         |
|        |             |                             |                  |         |
|        |             |                             |                  |         |
|        |             |                             |                  |         |
|        |             |                             |                  |         |
|        |             |                             |                  |         |
|        |             |                             |                  |         |
|        |             |                             |                  |         |
|        |             |                             |                  |         |
|        |             |                             |                  |         |
|        |             |                             |                  |         |
|        |             |                             |                  |         |
|        |             |                             |                  |         |

OC 005 Customer: Cooper Fulleon Limited

Component: Solex 3 and Roshni Sounders Test Report No : ENV1878

New samples mounted as wall-mounted

Samples during IPx4 water test

Samples at start of dust test

Customer: Cooper Fulleon Limited