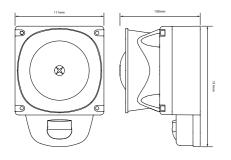

# Dimensions

#### FXSYG1WR-WP

| D (mm) | W (mm) | H (mm) |
|--------|--------|--------|
| 100    | 111    | 151    |