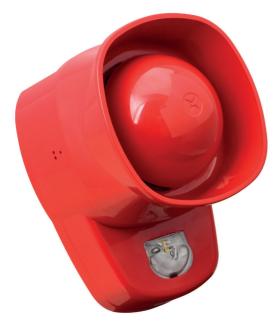

# FXSYG1WR, FXSYG1WR-WP -Conventional symphoni LX wall sounder beacons

The Symphoni LX Wall visual alarm device (VAD) is a durable sounder beacon that is certified to EN 54-23. Boasting impressive performance and a durable design, it ensures reliability and energy efficiency. Its high sound output makes it suitable for open areas or where there is higher than normal background noise.

This range includes a standard version, providing UK alarm tones and an "E" version that has tones including the German DIN tone and the Netherlands Slow Whoop.

The Symphoni LX is also available as a 'base-only' variant and both the normal and 'base-only' come in a weatherproof, IP66 variant.