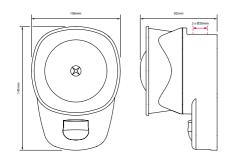

| Reverse polarity                                     |
| Protection            | IP21C                                                | IP66                                                 |
| Weight                | 200g                                                 | 200g                                                 |
| Body colour           | Red                                                  | Red                                                  |
| Flash colour          | Red                                                  | Red                                                  |
| Sound output          | 100dB(A) (Typical tone 29 - Symphoni) at 1 metre     | 100dB(A) (Typical tone 29 - Symphoni) at 1 metre     |

# Dimensions

### FXSYG1WR





#### FXSYG1WR-WP



| D (mm) | W (mm) | H (mm) |
|--------|--------|--------|
| 100    | 111    | 151    |

# **Catalogue numbers**

| Description                                 | Code       |
|---------------------------------------------|------------|
| Symphoni LX wall red body                   | FXSYG1WR   |
| Symphoni LX wall weatherproof red body      | FXYG1WR-WP |
| Symphoni LX wall weatherproof base red body | FXSYR-B-WP |