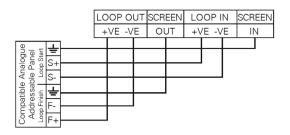

## Standard connections

### Warning

Do NOT use high voltage testers if ANY equipment is connected to the system. Earth screen must be continous along entire length of the loop.