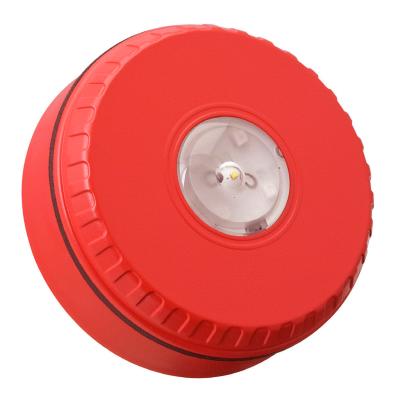

# CAB492CS, CAB482CS - Intelligent addressable ceiling visual alarm device (VAD)

An EN 54-23 certified, low-current and attractive fire alarm beacon that provides clear notification in the event of fire.

The addressable visual alarm device (VAD) is suitable for ceiling mounting and a variety of applications. It is compatible with a shallow base.

The VAD has a unique lens design that distributes light in a cylindrical shape to achieve the required illumination specified by the latest standards, whilst using minimum current consumption.

Designed in accordance with CoP 0001 (UK installation code) for mounting at a height of up to 3m and with an attractive appearance, the device is a desirable and reassuring safety presence in any building.