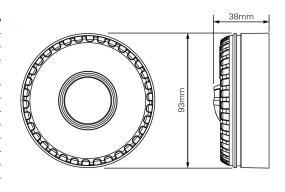

## **Dimensions**

| Description | H (mm) | W (mm) | D (mm) |  |
|-------------|--------|--------|--------|--|
| Ceiling VAD | 93     | 93     | 38     |  |