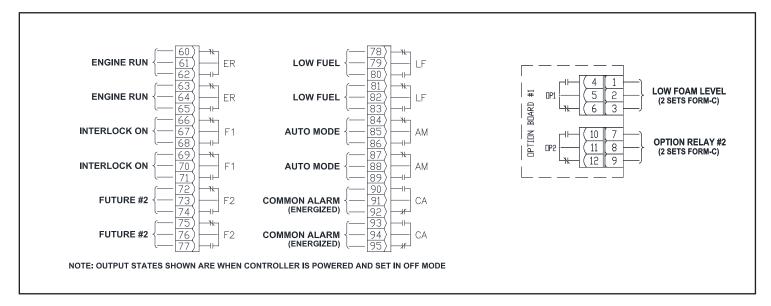

**Diese**lis

Effective April 2015

### **Field Connections**

# **Engine Board Terminal Blocks**



## Inputs



### Outputs



# **Technical Data and Specifications**

Line Terminals (Incoming Cables)

| Recommended Wire Size                                           | Terminal Number                                              | Distance                                                      |
|-----------------------------------------------------------------|--------------------------------------------------------------|---------------------------------------------------------------|
| I/O Board<br>Stranded # 14 (1.63mm)<br>Stranded # 14 (1.63mm)   | 11, 34-39, 60-95<br>Option Board Terminals                   | N. A.<br>N. A.                                                |
| Engine Board<br>Stranded # 14 (1.63mm)                          | 1-5, 9, 10, 12, 301, 302, 303, 304, 310, 311, 312<br>L, N, G | N. A.