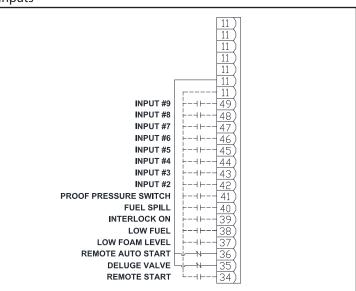

**Diese**lis

Effective April 2015

### **Field Connections**

# **Engine Board Terminal Blocks**



## Inputs



### Outputs



# **Technical Data and Specifications**

Line Terminals (Incoming Cables)

| Recommended Wire Size                                           | Terminal Number                                              | Distance                                                      |
|-----------------------------------------------------------------|--------------------------------------------------------------|---------------------------------------------------------------|
| I/O Board<br>Stranded # 14 (1.63mm)<br>Stranded # 14 (1.63mm)   | 11, 34-39, 60-95<br>Option Board Terminals                   | N. A.<br>N. A.                                                |
| Engine Board<br>Stranded # 14 (1.63mm)                          | 1-5, 9, 10, 12, 301, 302, 303, 304, 310, 311, 312<br>L,