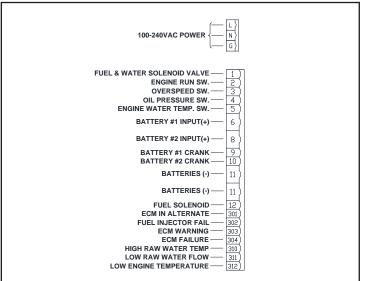

**Diese**lis

Effective April 2015

### **Field Connections**

# **Engine Board Terminal Blocks**



## Inputs



### Outputs



# **Technical Data and Specifications**

Line Terminals (Incoming Cables)

| Recommended Wire Size                                           | Terminal Number                                              | Distance                                                      |
|-----------------------------------------------------------------|--------------------------------------------------------------|---------------------------------------------------------------|
| I/O Board<br>Stranded # 14 (1.63mm)<br>Stranded # 14 (1.63mm)   | 11, 34-39, 60-95<br>Option Board Terminals                   | N. A.<br>N. A.                                                |
| Engine Board<br>Stranded # 14 (1.63mm)                          | 1-5, 9, 10, 12, 301, 302, 303, 304, 310, 3