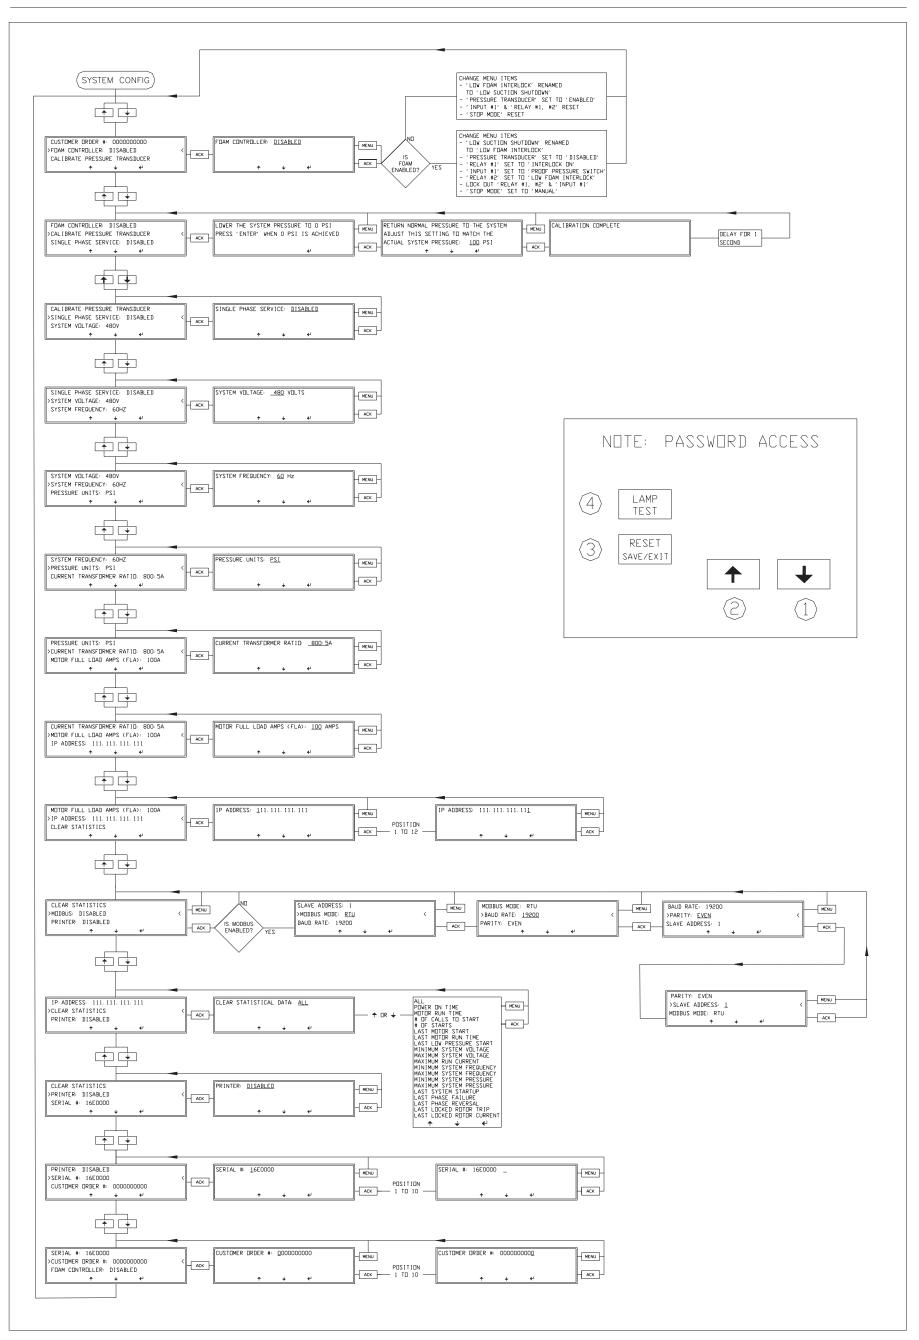

## **System Configuration Programming Menu**

Instructions for programming the LMR Plus electric fire pump controllers system configuration menu.

Press the MENU button.

If a Password has been enabled - enter password.

Press the Down arrow key until the words SYSTEM CONFIGURATION appear on the second line of the controller. (This line will have the symbol > in front of the text).

Press the Ack. button.

You will be prompted to enter a password to access the system configuration section of the menu.

Press the buttons: Down, Up, Reset, Lamp Test in sequence.

Refer to the System Configuration Programming Menu for programming.

**Cutler-Hammer** 

## **System Configuration**