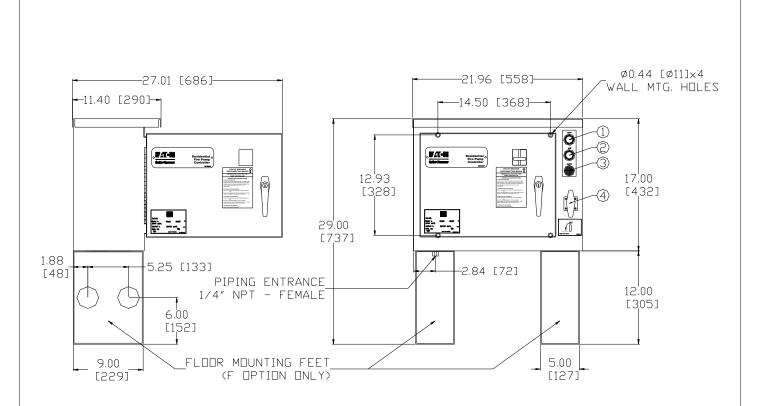

## **Dimensions**

## Standard Enclosure - Simplex - Type NEMA 2

- 1 -START PUSHBUTTON / POWER ON LIGHT
- 2 -STOP PUSHBUTTON / PUMP RUNNING LIGHT
- 3 -BUZZER
- 4 -MSH (EMERGENCY START HANDLE)

| Motor Hp | Line Voltage        | Withstand Rating |              | Approx. Weight |
|----------|---------------------|------------------|--------------|----------------|
|          |                     | Standard         | Intermediate | Lbs. (Kg)      |
| 1/2 - 10 | 230V - Single Phase | 10,000           | 22,000       | 60             |
|          |                     |                  |              | (27)           |

## NOTES:

- All enclosures finished in FirePump red.
   Cable Entrance either top or bottom.

- 3. Standard Enclosure type NEMA 2.
  4. Add 12 inches height for optional floor stands.