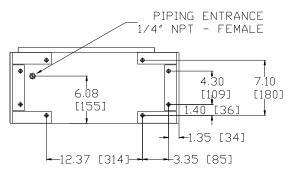

## NOTES:

- All enclosures finished in FirePump red.
   Cable Entrance either top or bottom.

- 3. Standard Enclosure type NEMA 2.
  4. Add 12 inches height for optional floor stands.