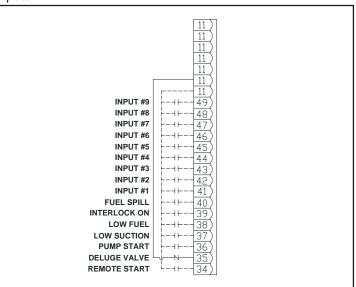

**Diese**lis

Effective April 2015

## **Field Connections**





## Inputs



## Outputs



## **Technical Data and Specifications**

Line Terminals (Incoming Cables)

| Recommended Wire Size                                           | Terminal Number                                              | Distance                                                      |
|-----------------------------------------------------------------|--------------------------------------------------------------|---------------------------------------------------------------|
| I/O Board<br>Stranded # 14 (1.63mm)<br>Stranded # 14 (1.63mm)   | 11, 34-39, 60-95<br>Option Board Terminals                   | N. A.<br>N. A.                                                |
| Engine Board<br>Stranded # 14 (1.63mm)                          | 1-5, 9, 10, 12, 301, 302, 303, 304, 310, 311, 312<br>L,