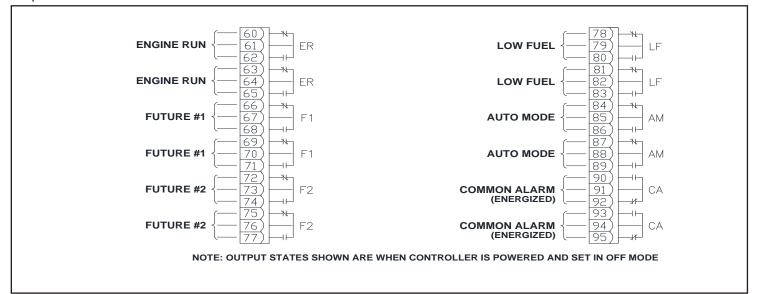

**Diese**lis

Effective April 2015

## **Field Connections**





## Inputs



## Outputs



## **Technical Data and Specifications**

Line Terminals (Incoming Cables)

| Recommended Wire Size                                           | Terminal Number                                              | Distance                                                      |
|-----------------------------------------------------------------|--------------------------------------------------------------|---------------------------------------------------------------|
| I/O Board<br>Stranded # 14 (1.63mm)<br>Stranded # 14 (1.63mm)   | 11, 34-39, 60-95<br>Option Board Terminals                   | N. A.<br>N. A.                                                |
| Engine Board<br>Stranded # 14 (1.63mm)                          | 1-5, 9, 10, 12, 301, 302, 303, 304, 310, 311, 312<br>L, N, G | N. A.