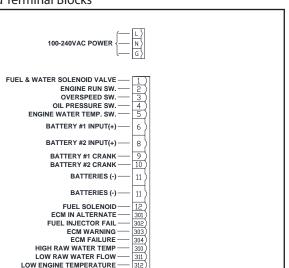

## **Field Connections**

## **Technical Data and Specifications**

Line Terminals (Incoming Cables)

| Recommended Wire Size                                           | Terminal Number                                              | Distance                                                      |
|-----------------------------------------------------------------|--------------------------------------------------------------|---------------------------------------------------------------|
| I/O Board<br>Stranded # 14 (1.63mm)<br>Stranded # 14 (1.63mm)   | 11, 34-39, 60-95<br>Option Board Terminals                   | N. A.<br>N. A.                                                |
| Engine Board<br>Stranded # 14 (1.63mm)                          | 1-5, 9, 10, 12, 301, 302, 303, 304, 310, 311, 312<br>L, N, G | N. A.                                                         |
| Battery Wire<br>Stranded # 10 (2.59mm)<br>Stranded # 8 (3.26mm) | 6, 8, 11<br>6, 8, 11                                         | 0 feet to 25 feet (7.62m)<br>25 feet to 50 feet (7.62-15.24m) |