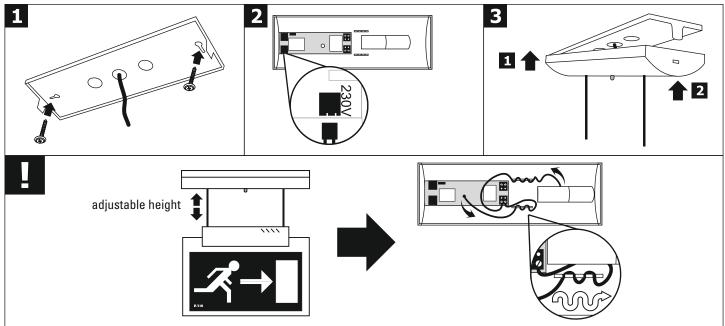

## **General safety instructions**

- The luminaire is not suitable for private use.
- It can only be installed by a qualified electrician in compliance with the regulations on safety and prevention of accidents.
- The luminaire must be used in accordance with its intended use in a proper and undamaged condition.
- Remove all foreign objects from the device before its first use.
- When working on the luminaire, first turn off the power completely, ensure that it cannot be turned back on, and check if it is free of voltage. (The above applies to mains power, backup power and possibly control and external voltage).
- Battery should be replaced when rated duration is no longer achieved. Battery is not a user serviceable item; it shall only be replaced by a competent person.
- Use only original spare parts for replacement.