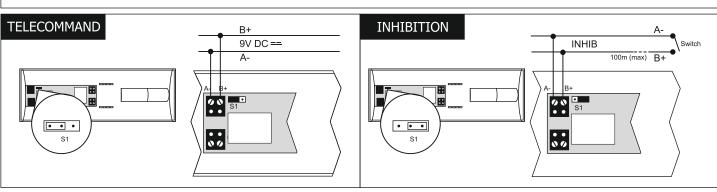

## **General safety instructions**

- The luminaire is not suitable for private use.
- It can only be installed by a qualified electrician in compliance with the regulations on safety and prevention of accidents.
- The luminaire must be used in accordance with its intended use in a proper and undamaged condition.
- Remove all foreign objects from the device before its first use.
- When working on the luminaire, first turn off the power completely, ensure that it cannot be turned back on, and check if it is free of voltage. (The above applies to mains power, backup power and possibly control and external voltage).
- Battery should be replaced when rated duration is no longer achieved. Battery is not a user serviceable item; it shall only be replaced by a competent person.
- Use only original spare parts for replacement.