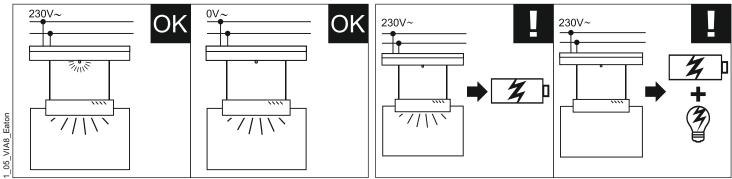

## **General safety instructions**

- The luminaire is not suitable for private use.
- It can only be installed by a qualified electrician in compliance with the regulations on safety and prevention of accidents.
- The luminaire must be used in accordance with its intended use in a proper and undamaged condition.
- Remove all foreign objects from the device before its first use.
- When working on the luminaire, first turn off the power completely, ensure that it cannot be turned back on, and check if it is free of voltage. (The above applies to mains power, backup power and possibly control and external voltage).
- Battery should be replaced when rated duration is no longer achieved. Battery is not a user serviceable item; it shall only be replaced by a competent person.
- Use only original spare parts for replacement.