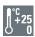

## **General safety instructions**

- The luminaire is not suitable for private use.
- It can only be installed by a qualified electrician in compliance with the regulations on safety and prevention of accidents.
- The luminaire must be used in accordance with its intended use in a proper and undamaged condition.
- Remove all foreign objects from the device before its first use.
- When working on the luminaire, first turn off the power completely, ensure that it cannot be turned back on, and check if it is free of voltage. (The above applies to mains power, backup power and possibly control and external voltage).
- Battery should be replaced when rated duration is no longer achieved. Battery is not a user serviceable item; it shall only be replaced by a competent person.
- Use only original spare parts for replacement.