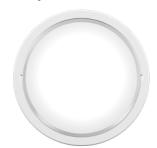

# Planète 24-48/400 Disc and Planète 220/400 Disc

Safety Luminaires for Escape Route Lighting

#### Planète 24-48/400 Disc and Planète 220/400 Disc

- NF EN 60598.2.22/NFC 71802 certified
- Round LED safety luminaire for ceiling and wall mounting
- Light guide technology for slender design with only 25 mm depth and high uniformity of the light output area
- The LEDs are covered and not visible therefore glare is highly reduced
- Light output of 400 lm with fully symmetrical light distribution enables the universal use in several applications with high efficiency
- Suitable for up to 10 m mounting height (ceiling mounting)
- Also suitable for illuminance with 5 lx vertically for mounting heights up to 2.5 m above 'Points of emphasis' acc. EN 1838
- Minimum service requirement due to high service life of the LEDs (50.000 hours)