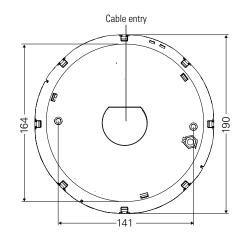

#### Recessing kit

### Accessories

| Туре          | Scope of supply                                                                                                                                                           | Order No. |
|---------------|---------------------------------------------------------------------------------------------------------------------------------------------------------------------------|-----------|
| Recessing kit | Recessing kit for Planet 400 Disc CG-S. for false<br>walls or ceilings with up to 55 mm wall thickness.<br>Recessing depth: 45 mm + wall thickness.<br>Cut-out ø = 200 mm | LUM10541  |

## Dimensions in mm