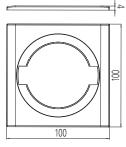

## GuideLed SL 13061.1 CG-S

Emergency luminaire, ceiling recessed mounting

GuideLed SL 13061.1 CG-S

Sqare bezel for GuideLed SL 130x1.1

<sup>\*</sup> Degree of protection - luminaire: IP41 Degree of protection - enclosure: IP20

## **Ordering details**

| Туре                     | Scope of supply                                                                                         | Order No.   |
|--------------------------|---------------------------------------------------------------------------------------------------------|-------------|
| GuideLed SL 13061.1 CG-S | GuideLed SL 13061.1 CG-S, recessed mounting, D50 LED supply and CG-S technology come with flex and plug | 40071354444 |
| Square bezel             | Sqare bezel GuideLed SL 130x1.1 CG-S                                                                    | 40071354488 |