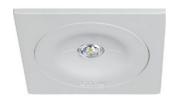

## GuideLed SL 13061.1 CG-S

Emergency luminaire, ceiling recessed mounting

GuideLed SL 13061.1 CG-S

Sqare bezel for GuideLed SL 130x1.1

<sup>\*</sup> Degree of protection - luminaire: IP41 Degree of protection - enclosure: IP20

## GuideLed SL 13061.1 CG-S

- Safety luminaire with LED technology for recessed mounting
- Unobtrusive, discrete appearance with round design and low installation depth of only 40 mm
- Conversion to square design with optional bezel to fit to the ceiling plan if necessary
- High spacing D50 classification and highly-efficient HighPowerLEDs
- Maintained or non-maintained operation programmable via STAR technology
- 80mm disc for 64-70mm ceiling cut out
- Minimum service requirement due to high service life of the LEDs (up to 50,000 hours)

## **Ordering details**

| Туре                     | Scope of supply                                                                                         | Order No.   |
|--------------------------|---------------------------------------------------------------------------------------------------------|-------------|
| GuideLed SL 13061.1 CG-S | GuideLed SL 13061.1 CG-S, recessed mounting, D50 LED supply and CG-S technology come with flex and plug | 40071354444 |
| Square bezel             | Sqare bezel GuideLed SL 130x1.1 CG-S                                                                    | 40071354488 |