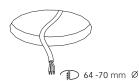

## GuideLed SL 13061.1 CG-S

- Safety luminaire with LED technology for recessed mounting
- Unobtrusive, discrete appearance with round design and low installation depth of only 40 mm
- Conversion to square design with optional bezel to fit to the ceiling plan if necessary
- High spacing D50 classification and highly-efficient HighPowerLEDs
- Maintained or non-maintained operation programmable via STAR technology
- 80mm disc for 64-70mm ceiling cut out
- Minimum service requirement due to high service life of the LEDs (up to 50,000 hours)