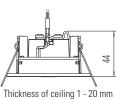

## GuideLed SL 13061.1 CG-S

- Safety luminaire with LED technology for recessed mounting
- Unobtrusive, discrete appearance with round design and low installation depth of only 40 mm
- Conversion to square design with optional bezel to fit to the ceiling plan if necessary
- High spacing D50 classification and highly-efficient HighPowerLEDs
- Maintained or non-maintained operation programmable via STAR technology
- 80mm disc for 64-70mm ceiling cut out
- Minimum service requirement due to high service life of the LEDs (up to 50,000 hours)