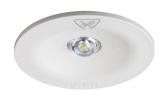

## GuideLed SL 13061.1 CG-S

Emergency luminaire, ceiling recessed mounting

GuideLed SL 13061.1 CG-S

Sqare bezel for GuideLed SL 130x1.1

<sup>\*</sup> Degree of protection - luminaire: IP41 Degree of protection - enclosure: IP20

## GuideLed SL 13061.1 CG-S

- Safety luminaire with LED technology for recessed mounting
- Unobtrusive, discrete appearance with round design and low installation depth of only 40 mm
- Conversion to square design with optional bezel to fit to the ceiling plan if necessary
- High spacing D50 classification and highly-efficient HighPowerLEDs
- Maintained or non-maintained operation programmable via STAR technology
- 80mm disc for 64-70mm ceiling cut out
- Minimum service requirement due to high service life of the LEDs (up to 50,000 hours)