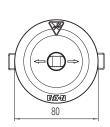

## GuideLed SL 13061.1 CG-S

Emergency luminaire, ceiling recessed mounting

GuideLed SL 13061.1 CG-S

Sqare bezel for GuideLed SL 130x1.1

<sup>\*</sup> Degree of protection - luminaire: IP41 Degree of protection - enclosure: IP20

## GuideLed SL 13061.1 CG-S

- Safety luminaire with LED technology for recessed mounting
- Unobtrusive, discrete appearance with round design and low installation depth of only 40 mm
- Conversion to square design with optional bezel to fit to the ceiling plan if necessary
- High spacing D50 classification and highly-efficient HighPowerLEDs
- Maintained or non-maintained operation programmable via STAR technology
- 80mm disc for 64-70mm ceiling cut out
- Minimum service requirement due to high service life of the LEDs (up to 50,000 hours)