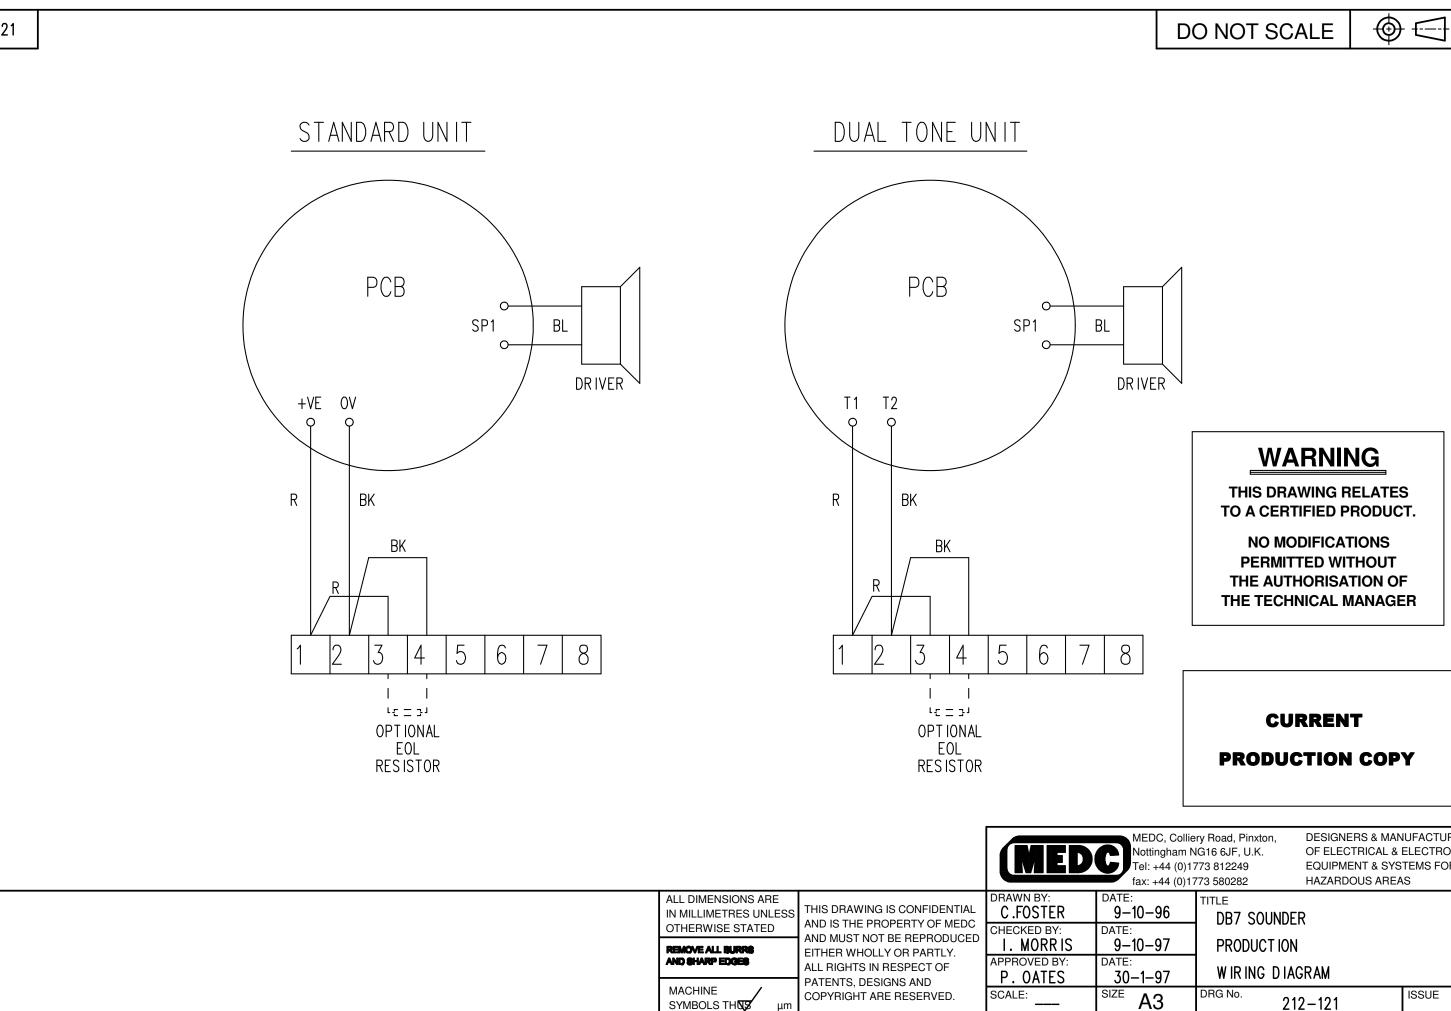

ISSUES

μm

| MEDC, Colliery Road, Pinxton,<br>Nottingham NG16 6JF, U.K.<br>Tel: +44 (0)1773 812249<br>fax: +44 (0)1773 580282 |                      | DESIGNERS & MANUFACTURERS<br>OF ELECTRICAL & ELECTRONIC<br>EQUIPMENT & SYSTEMS FOR<br>HAZARDOUS AREAS |         |
|------------------------------------------------------------------------------------------------------------------|----------------------|-------------------------------------------------------------------------------------------------------|---------|
| 'E:<br>−10−96                                                                                                    | TITLE<br>DB7 SOUNDER |                                                                                                       |         |
| 'E:<br>−10−97                                                                                                    | PRODUCTION           |                                                                                                       |         |
| 'E:<br>0−1−97                                                                                                    | W IR ING DIAGRAM     |                                                                                                       |         |
| <sup>≞</sup> A3                                                                                                  | DRG No. 212          | 2–121                                                                                                 | ISSUE A |