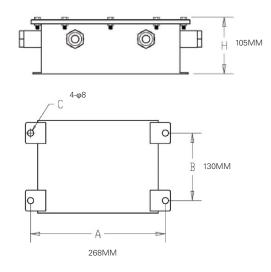

| 6 x M25x1.5 as standard supply, other types are configurable                   |
| Fitted cable Diameters: | 6~12mm with different rubber seels as standard supply, others are configurable |
| Net Weight:             | 4.4Kg                                                                          |
| Ship Weight:            | 7.4kg                                                                          |
| Atmospheric Pressure:   | 80~110KPa                                                                      |
| Operation Temp:         | -20°C to +60°C                                                                 |
| Humidity:               | ≤95%RH (+25°C)                                                                 |

#### General arrangement drawing (all dimensions in mm)