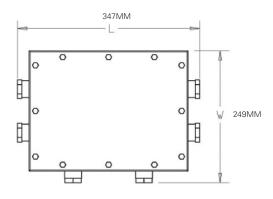

| 6 x M25x1.5 as standard supply, other types are configurable                   |
| Fitted cable Diameters: | 6~12mm with different rubber seels as standard supply, others are configurable |
| Net Weight:             | 4.4Kg                                                                          |
| Ship Weight:            | 7.4kg                                                                          |
| Atmospheric Pressure:   | 80~110KPa                                                                      |
| Operation Temp:         | -20°C to +60°C                                                                 |
| Humidity:               | ≤95%RH (+25°C)                                                                 |

#### General arrangement drawing (all dimensions in mm)