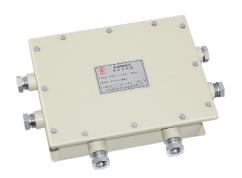

#### Overview

KJ2028S weather proof junction box can be used to install various electric devices like SPD, fiber optic module, etc. It is suitable for use across a wide range of applications with the option of 304 Stainless Steel (electropolished or painted) or 316L stainless steel.

### **Features**

- 304 or 316L Stainless Steel
- Available internal room of 250(L) x 180(W) x 75(H) mm
- 6 entries
- IP68
- Indoor, outdoor, weather proof

Eaton Unit B, Sutton Parkway Oddicroft Lane Sutton in Ashfield United Kingdom NG17 5FB

| Specification           |                                                                                |
|-------------------------|--------------------------------------------------------------------------------|
| Material:               | 304 or 316L Stainless Steel                                                    |
| Finish:                 | Painted                                                                        |
| Ingress Protection:     | IP68                                                                           |
| Internal Dimension:     | 250(L) x 180(W) x 75(H) mm                                                     |
| Cable Entries:          | 6 x M25x1.5 as standard supply, other types are configurable                   |
| Fitted cable Diameters: | 6~12mm with different rubber seels as standard supply, others are configurable |
| Net Weight:             | 4.4Kg                                                                          |
| Ship Weight:            | 7.4kg                                                                          |
| Atmospheric Pressure:   | 80~110KPa                                                                      |
| Operation Temp:         | -20°C to +60°C                                                                 |
| Humidity:               | ≤95%RH (+25°C)                                                                 |