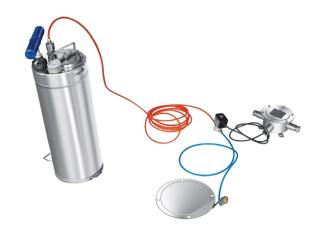

### Overview

This YHWS-12 wash spray system has been designed as the peripheral of Yuhua PTZ camera stations specifically for use of washing the camera window within harsh & demanding environmental conditions. With the water pressure, the water tank can be placed 25~30 meters lower than the camera station.

#### **Specifications** Ex certificate: CNEx09.0752X, in case of ex-proof requirement Exmb I / Exmb IIT4 Ex mark: 304 or 316L Stainless Steel. Material: -40°C to +80°C Operating Temp: 80~110KPa Atmospheric pressure: Humidity: ≤95%RH (+25°C) Ingress Protection: IP65 3.5Kg, empty Weight: 7Kg Ship Weight: 12L Water tank volumn: $250(L) \times 600(H) \times 210(W) \text{ mm}$ Water tank size <90Kpa Water tank pressure: Water tube size: Inner diameter in 4mm Voltage: 220Vac (±10%), 50/60Hz Cable Connection: 2 cores for the power to solenoid valve