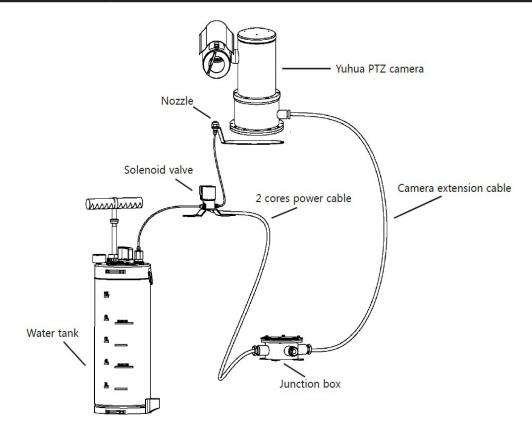

#### System arrangement diagram

### Overview

This YHWS-12 wash spray system has been designed as the peripheral of Yuhua PTZ camera stations specifically for use of washing the camera window within harsh & demanding environmental conditions. With the water pressure, the water tank can be placed 25~30 meters lower than the camera station.