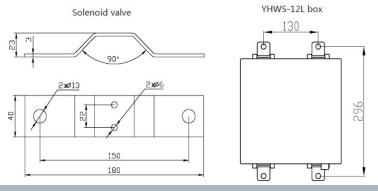

#### **Specifications** Ex certificate: CNEx09.0752X, in case of ex-proof requirement Exmb I / Exmb IIT4 Ex mark: 304 or 316L Stainless Steel. Material: -40°C to +80°C Operating Temp: 80~110KPa Atmospheric pressure: Humidity: ≤95%RH (+25°C) Ingress Protection: IP65 3.5Kg, empty Weight: 7Kg Ship Weight: 12L Water tank volumn: $250(L) \times 600(H) \times 210(W) \text{ mm}$ Water tank size <90Kpa Water tank pressure: Water tube size: Inner diameter in 4mm Voltage: 220Vac (±10%), 50/60Hz Cable Connection: 2 cores for the power to solenoid valve

304 or 316L Stainless Steel 347(L) x 249(W) x 105(H) mm

| Top view | Side view |
|----------|-----------|
| 246      | 700       |

YHWS-12L box drawing (all dimensions in mm)