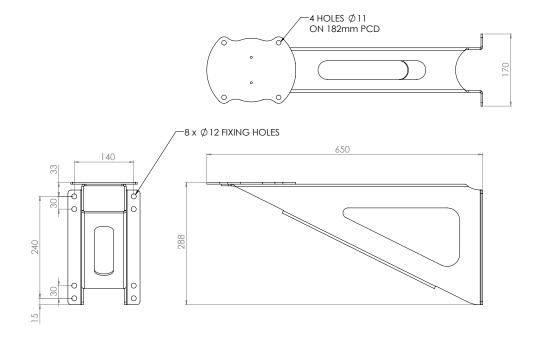

The BPW6500 is designed to mount the XP & XT, series pan & tilt ranges, it has eight 12mm fixing holes to ensure secure mounting.

## **Features**

- Stainless steel AISI 316L
- · Electro polished stainless steel finish
- Load rating for 45 KG
- Weight 7.8KG

Eaton
Unit B, Sutton Parkway
Oddicroft Lane
Sutton in Ashfield
United Kingdom
NG17 5FB