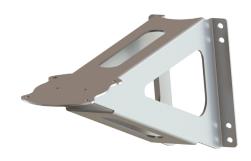

## Overview

The BPW6500 is designed to accompany the Eaton stainless steel CCTV pan & tilt product range.

Its rugged design and stainless steel construction is suitable for both offshore industrial marine and land based installations.

The BPW6500 is designed to mount the XP & XT, series pan & tilt ranges, it has eight 12mm fixing holes to ensure secure mounting.

## **Features**

- Stainless steel AISI 316L
- · Electro polished stainless steel finish
- Load rating for 45 KG
- Weight 7.8KG

Eaton
Unit B, Sutton Parkway
Oddicroft Lane
Sutton in Ashfield
United Kingdom
NG17 5FB