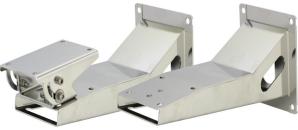

### Overview

The BFW3200/SW is designed to accompany our stainless steel CCTV housings product range.

Its rugged design and stainless steel construction is suitable for both offshore industrial marine and land based installations.

The BFW3200 is supplied with the industry standard 101.6mm (4") fixing centres and the BFW32SW is supplied with a swivel joint.

The BFW32SW is designed to mount the entire Oxalis fixed camera housing range but is specifically designed to mount the XF26, XF40, SF26 & SF40 fixed camera housings.

# Features

- Electro polished stainless steel
- Load rating 40kg
- Weight 2kg BPW3200, 2.5kg BPW32SW
- Pan  $\pm 90^{\circ}$  tilt  $60^{\circ}$  down
- Suitable for both offshore industrial marine and land based installations