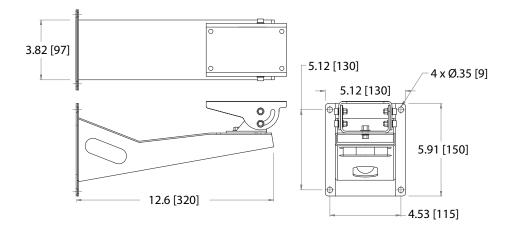

| Specifications Models and accessories |                                                      |
|---------------------------------------|------------------------------------------------------|
|                                       |                                                      |
| BFW3200                               | Wall Mount Bracket only                              |
| BFP00CL                               | Pole Clamp Adaptor                                   |
| BFC0000                               | Corner Mount Adaptor                                 |
| DIMENSIONS                            | See drawing below, all dimensions are in millimetres |

#### General arrangement drawing (all dimensions in mm)