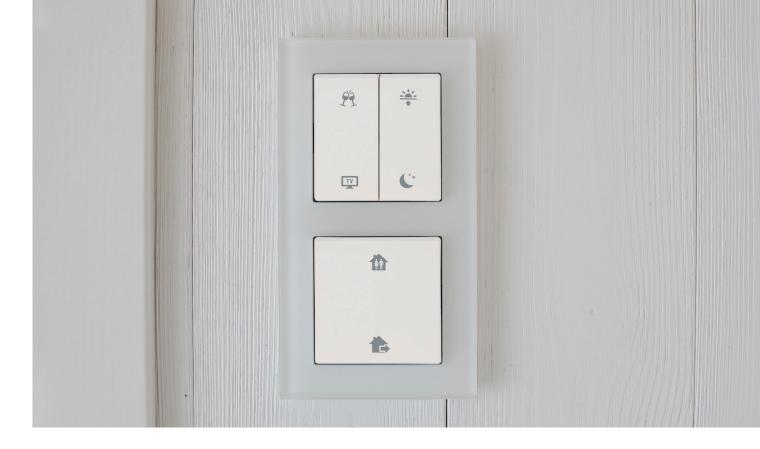

## **NEW!** xComfort rockers with symbols

Would you like to use xComfort universal 55x55 mm pushbuttons to:

- Operate the entire house with one main switch
- Set the home in night or morning mode
- Or what about any kind of mood light for example TV mode?

There is now a range of eye catching symbols to be used for xComfort universal pushbuttons for an even more clear and intuitive operation. Already installed pushbuttons can be upgraded very easily, by just replacing the rockers without the use of special tools. Everyone can do it!

· CWIZ-01/71 (196842)

pure white, gloss finish, single rocker «home-away»

· CWIZ-02/81 (196843)

pure white, gloss finish, double rocker «home-away/morning-evening»

· CWIZ-02/91 (196844)

pure white, gloss finish, double rocker «dinner-mood/morning-evening»