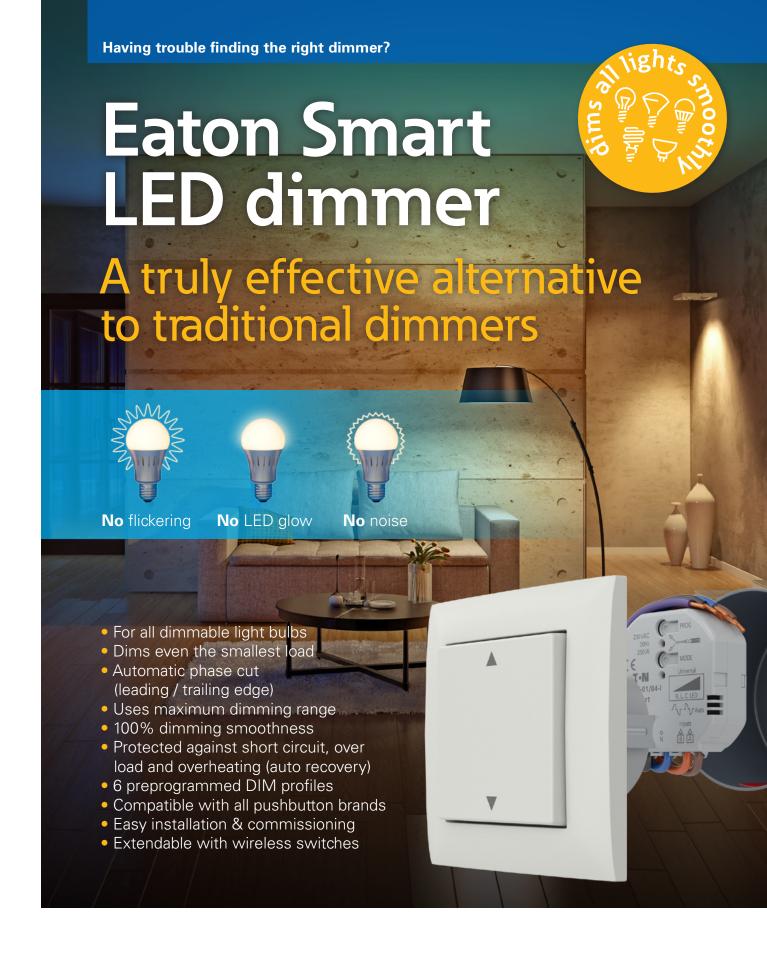

### Step 1

Install dimmers behind mechanical push buttons from a brand of choice

Easy installation, retrofitted or in new builds

CDAU- 01/04-I Artnr: 182444

TV

Watch TV

Dimmed

Lights