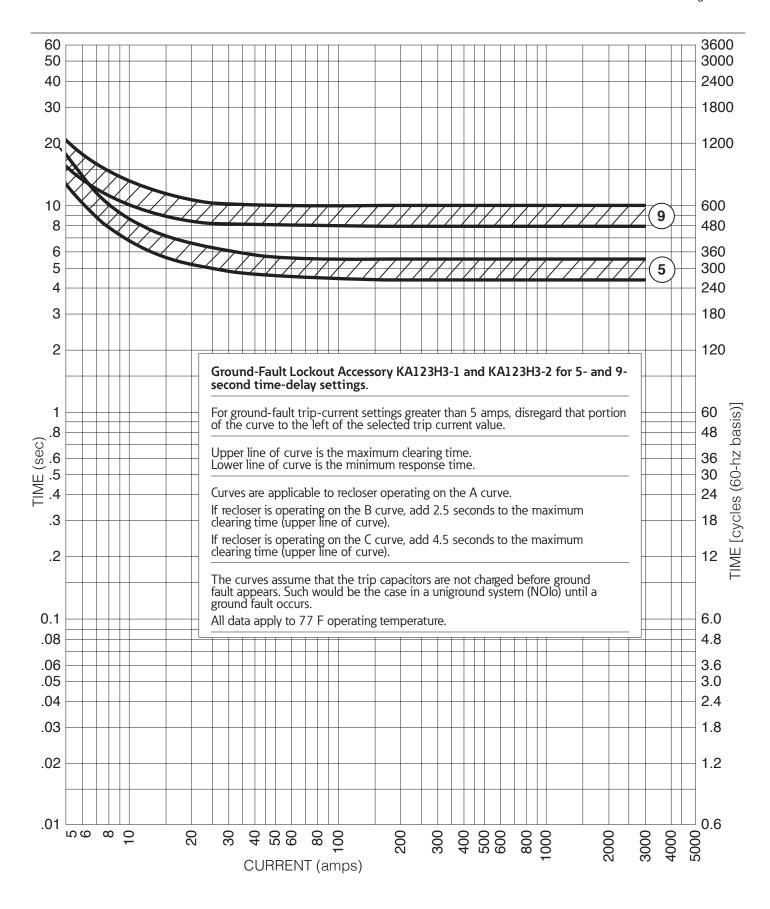

## **Contents**

| Description                                                                                           | Page |
|-------------------------------------------------------------------------------------------------------|------|
| Ground-Fault Lockout Accessory KA123H3-1 and KA123H3-2 for 3-, 7-, and 11-second time-delay settings. | 2    |
| Ground-Fault Lockout Accessory KA123H3-1 and KA123H3-2 for 5- and 9- second time-delay settings       | 3    |