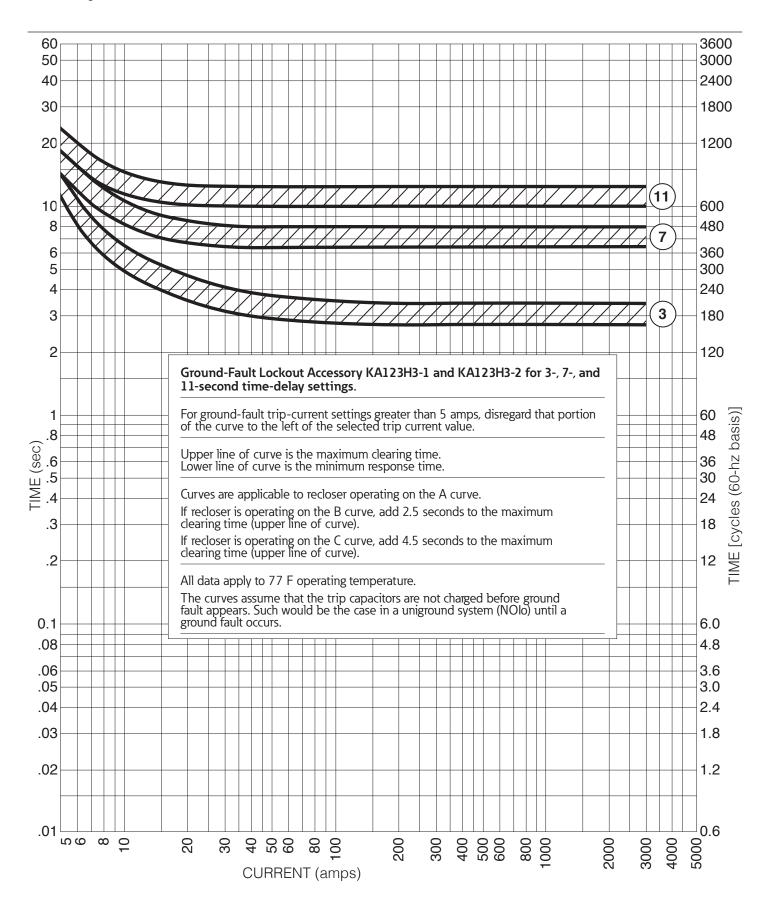

## **Contents**

| Description                                                                                           | Page |
|-------------------------------------------------------------------------------------------------------|------|
| Ground-Fault Lockout Accessory KA123H3-1 and KA123H3-2 for 3-, 7-, and 11-second time-delay settings. | 2    |
| Ground-Fault Lockout Accessory KA123H3-1 and KA123H3-2 for 5- and 9- second time-delay settings       | 3    |