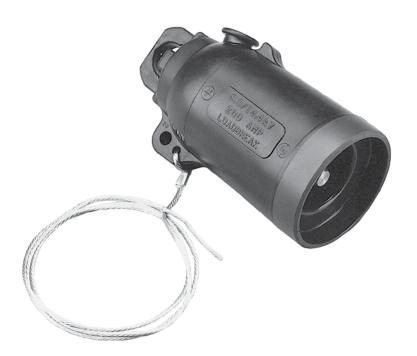

# 200 A 15 kV class insulated protective cap

#### General

Eaton's Cooper Power™ series insulated protective cap is an accessory device designed to electrically insulate and mechanically seal loadbreak bushing interfaces. When mated to a loadbreak product and the drain wire is attached to ground, the insulated protective cap provides a fully shielded, submersible insulating cover for energized bushings. The cap can be used for permanent or temporary installation on bushings, junctions or feedthru devices that meet the requirements of IEEE Std 386™-2006 standard.