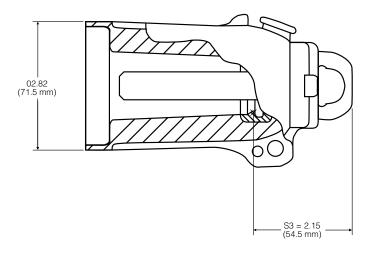

### Features and detailed description

Figure 1. Illustration shows construction of insulated protective cap.

Figure 2. 15 kV insulated protective cap profile and stacking dimensions.

Eaton 1000 Eaton Boulevard Cleveland, OH 44122 United States Eaton.com