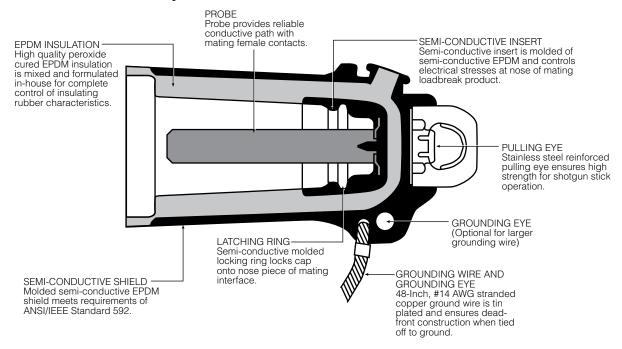

### Features and detailed description

Figure 1. Illustration shows construction of insulated protective cap.

Figure 2. 15 kV insulated protective cap profile and stacking dimensions.

Eaton 1000 Eaton Boulevard Cleveland, OH 44122 United States Eaton.com