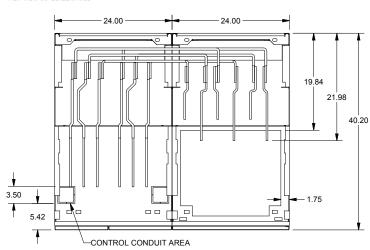

in configurations
- Able to be placed against a wall with no rear access needed
- Breaker sections can house both Series NRX and Magnum DS feeders (see Layout Configurations)
- Staggered load cable connections allow for easier cable installation (see Figure 2)
- C-Clamp load-side bus bracing allows for better short circuit strength (see Figure 3)
- Cable compartment can be widened to accommodate higher volume of cables per section
- Line-of-sight between breaker section and cable section provides increased worker safety





Figure 3 - C-Clamp Bracin



# Standards:

- ANSI C37.20.1
- ANSI C37.51
- UL 1558
- UL 891
- CSA C22.2, No. 31-M89
- Seismically qualified to IBC 2009 & CBC 2010
- American Bureau of Shipping (ABS)
- Built in an ISO certified facility

#### Plan View w/ Conduit Area



### Layout Configurations



# Eaton Corporation Electrical Sector

Electrical Sector 1111 Superior Ave. Cleveland, OH 44114 United States 877-ETN-CARE (877-386-2273) Eaton.com