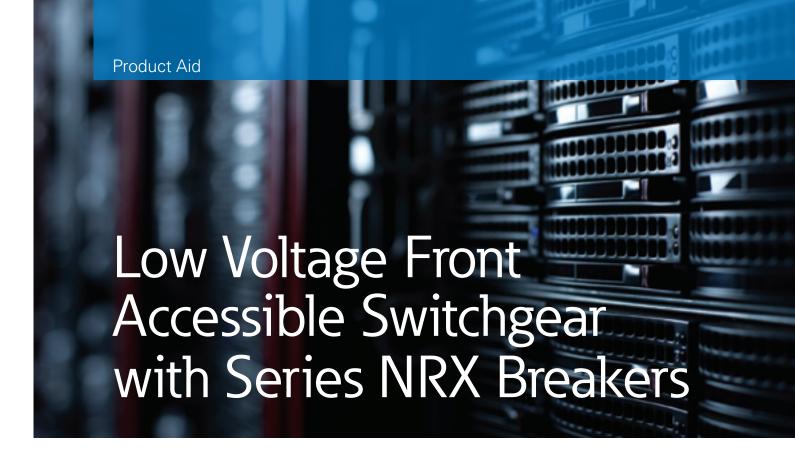

Now, Eaton has merged both product offerings to create the next evolution of high density switchgear.

Figure 1 – Front Elevation

### **Features:**

- Standard 40.2" front accessible switchgear depth
- Up to 4-high twin-mounted breaker arrangement in a single 24" wide breaker compartment (See Figure 1)
- Cable compartments are 24," 30" or 44" wide
- Voltage rating up to 600 VAC nominal
- Horizontal main bus continuous current rating of up to 6000A
- Vertical riser bus continuous current rating of up to 5000A
- Breaker short circuit ratings of up to 65 kAIC (42 kAIC short time where applicable)