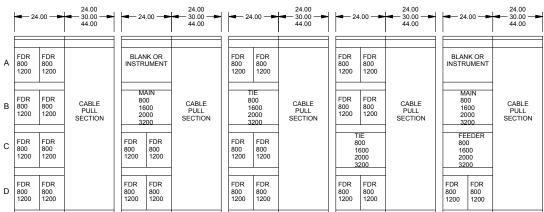

e placed against a wall with no rear access needed
- Breaker sections can house both Series NRX and Magnum DS feeders (see Layout Configurations)
- Staggered load cable connections allow for easier cable installation (see Figure 2)
- C-Clamp load-side bus bracing allows for better short circuit strength (see Figure 3)
- Cable compartment can be widened to accommodate higher volume of cables per section
- Line-of-sight between breaker section and cable section provides increased worker safety





Figure 3 - C-Clamp Bracin



# Standards:

- ANSI C37.20.1
- ANSI C37.51
- UL 1558
- UL 891
- CSA C22.2, No. 31-M89
- Seismically qualified to IBC 2009 & CBC 2010
- American Bureau of Shipping (ABS)
- Built in an ISO certified facility

#### Plan View w/ Conduit Area



### Layout Configurations



# Eaton Corporation Electrical Sector

Electrical Sector 1111 Superior Ave. Cleveland, OH 44114 United States 877-ETN-CARE (877-386-2273) Eaton.com