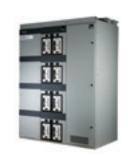

## **Benefits:**

- Over 60% reduction in floorspace based on certain configurations
- Able to be placed against a wall with no rear access needed
- Breaker sections can house both Series NRX and Magnum DS feeders (see Layout Configurations)
- Staggered load cable connections allow for easier cable installation (see Figure 2)
- C-Clamp load-side bus bracing allows for better short circuit strength (see Figure 3)
- Cable compartment can be widened to accommodate higher volume of cables per section
- Line-of-sight between breaker section and cable section provides increased worker safety

Figure 3 - C-Clamp Bracin