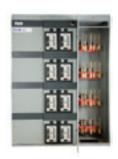

## **Benefits:**

- Over 60% reduction in floorspace based on certain configurations
- Able to be placed against a wall with no rear access needed
- Breaker sections can house both Series NRX and Magnum DS feeders (see Layout Configurations)
- Staggered load cable connections allow for easier cable installation (see Figure 2)
- C-Clamp load-side bus bracing allows for better short circuit strength (see Figure 3)
- Cable compartment can be widened to accommodate higher volume of cables per section
- Line-of-sight between breaker section and cable section provides increased worker safety

#### Plan View w/ Conduit Area