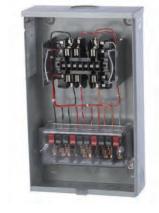

## Application

- Current transformer metering
- Customizable configurations

## Construction

- BMC mounting base
- Tin and nickel plating
- Color coded handles

**CT Metering** 