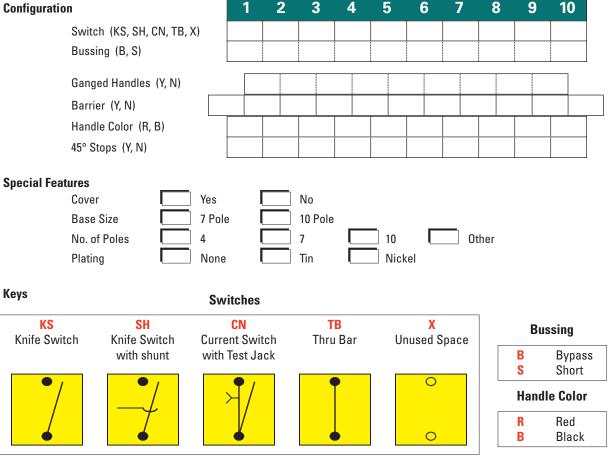

## **Test Switch Configuration Sheet**

Configuration

• Other options and arrangements are available. Please contact the factory for a full product line.

• Test Switched are available mounted and wired. Contact factory for details.

For online form, see www.cooperbline/metering.