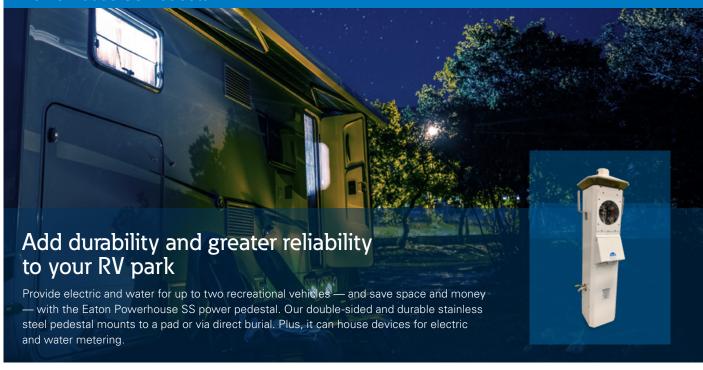

# **Marina Power and Lighting**

Powerhouse SS Pedestal

# **Benefits**

- Stainless steel enclosure withstands any weather conditions
- Double-sided design services two RVs and saves space and money
- Digital electronic metering options track electric and water usage
- Durable design meets IEEE C57.12.29 coastal corrosion requirements

# Standard features

#### General

- NEMA® Type 3RX enclosure made from stainless steel
- Lockable, weatherproof stainless steel doors and dual water connections
- Photocell-controlled LED lighting
- UL® Listed for safe power
- Optional cable TV, telephone and internet connection