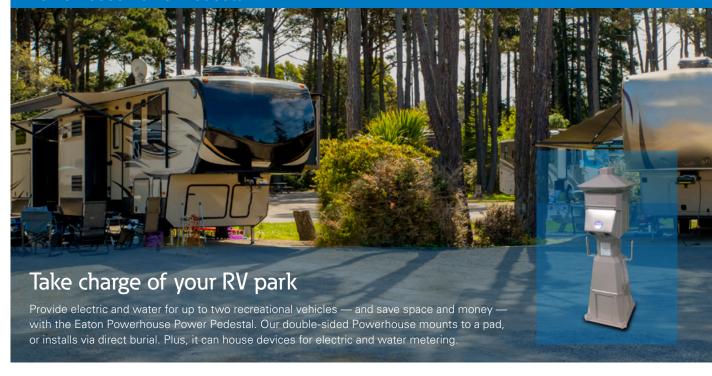

# **Marina Power and Lighting**

Powerhouse Power Pedestal

## **Benefits**

- Double-sided design services up to two RVs, saving space and money
- Digital electronic metering options track electric and water usage
- Hinge-less base enables easy installation and maintenance
- Removable head for winterization or hurricane preparedness

# Standard features