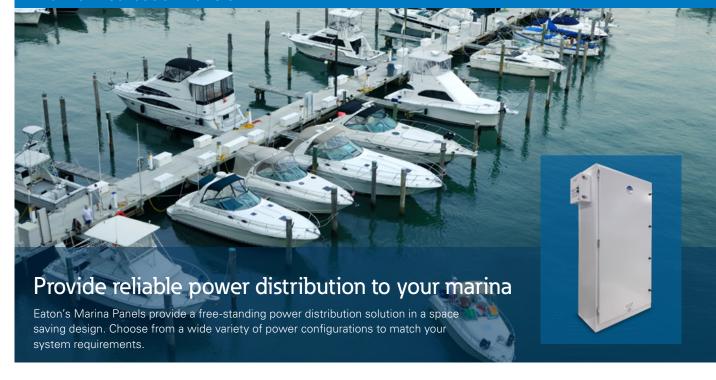

# **Marina Power and Lighting**

Marina Distribution Panels

#### **Benefits**

- Versatile panels provide optional ground fault monitoring for NEC 555 compliance and surge suppression
- Rugged exteriors are NEMA® Type 3RX, 316L stainless steel
- Power distribution is available in multiple service voltage and ampacity ratings