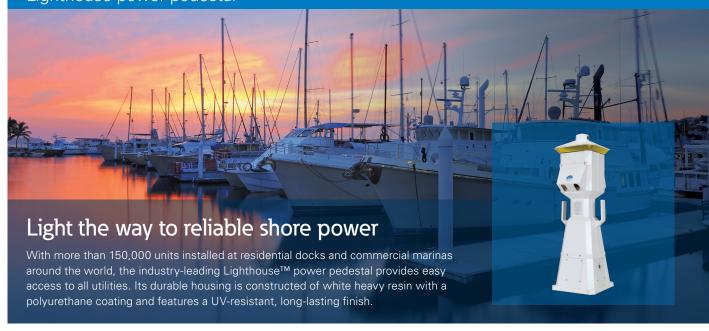

# Marina Power and Lighting Lighthouse power pedestal

#### General

- White, heavy-resin housing with a polyurethane coating
- UV-resistant, long-lasting finish
- Thermo-magnetic overcurrent protection breakers
- Photocell-controlled, LED faceplate lighting
- UL® Listed for safe shore power