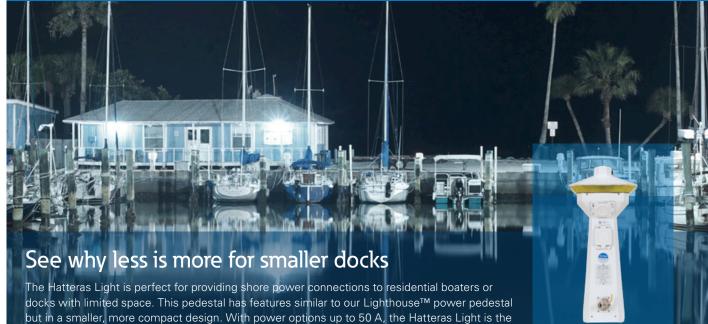

# Marina Power and Lighting

Benefits

- **Compact, 30-inch height** is ideal for smaller craft docks, walkway lighting, decks and pools
- Modular base-mount bracket assembly enables easy installation

perfect addition to your residential dock.

### Versatile design

- Small size is perfect for docks with limited space
- Amber, blue or clear lens option to match any dock aesthetic
- Custom-engineered configurations available

For more information, contact us at MarinaSales@Eaton.com or 1.800.723.8009