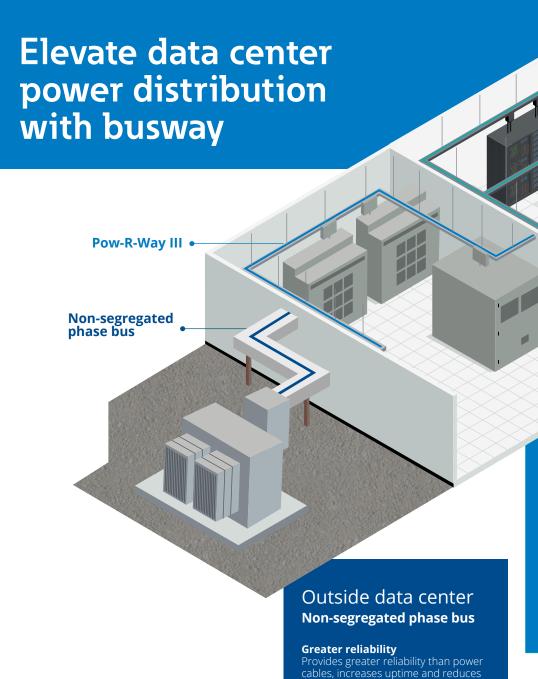

## **Grey space**

### Sandwich-style busway Pow-R-Way III

### **Operational efficiency**

Monitors trends, breaker health, load management and provides preventive

Powerina Business Worldwide

Requires less space and materials to distribute power at a higher voltage from utility to white space and increases energy consumption efficiency through lower energy loss.

risk of power failures.

Higher voltage capability

© 2024 Eaton All Rights Reserved Publication No. MZ017008EN / 828 April 2024