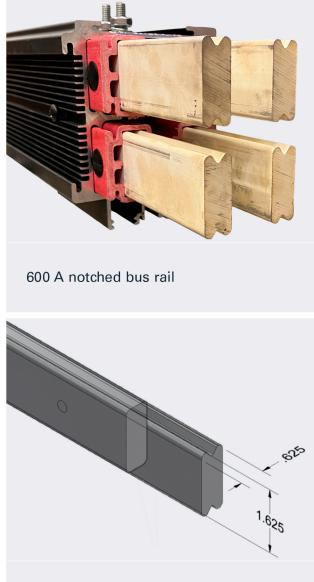

600 A PowerWave 2 bus rails have undergone a redesign, featuring a notched profile that reduces rail weight, allowing for easier installation and less strain on the building infrastructure. Most importantly, the notched bus rails will seamlessly integrate with the original, un-notched bus design without any complications

Notched and un-notched bus bars mate together with no complications

Eaton 1000 Eaton Boulevard Cleveland, OH 44122 United States Eaton.com

© 2024 Eaton All Rights Reserved SA017008EN/wB January 2024

Powerina Business Worldwide